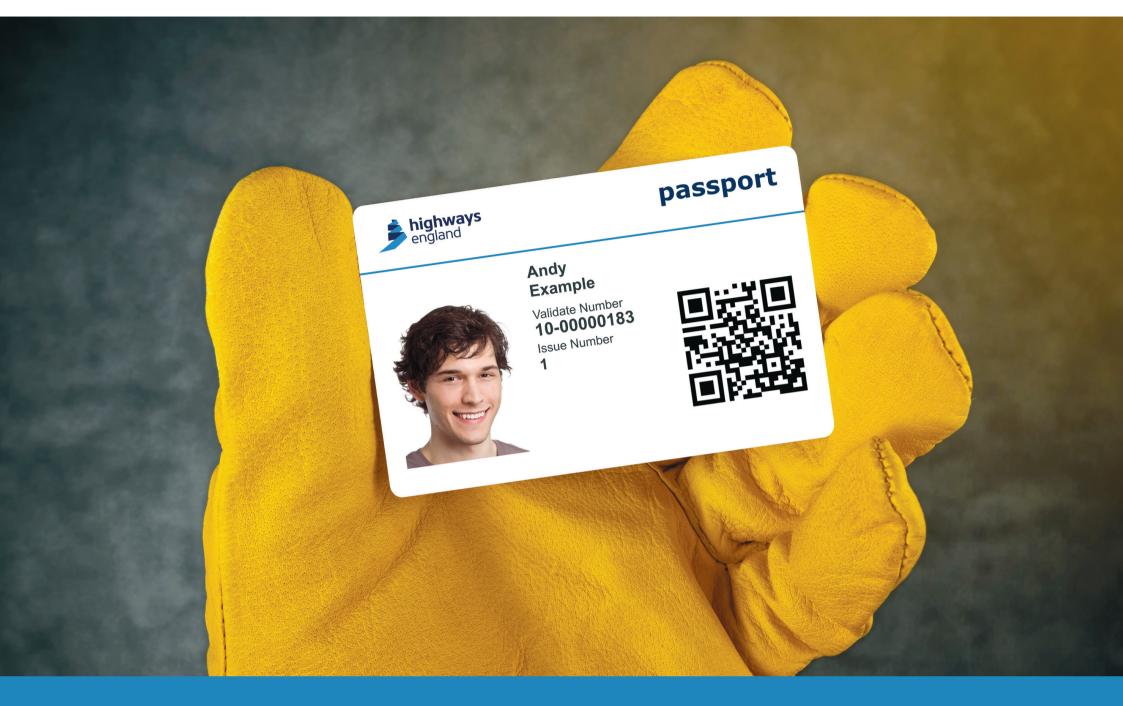

## An essential piece of your PPE

Make sure you always carry your passport Smartcard!

"The most important safety initiative for us." Simon Jones, Highways England.

Your HE passport system uses the UK's most widely used system designed to keep you, your team-mates and projects safe.

## What will I need to do?

- You'll have your own passport Smartcard that you'll need to bring to work
- Present it at the start of shift to be checked and swiped into your project
- And make sure you swipe your card out when you leave... and that's it.