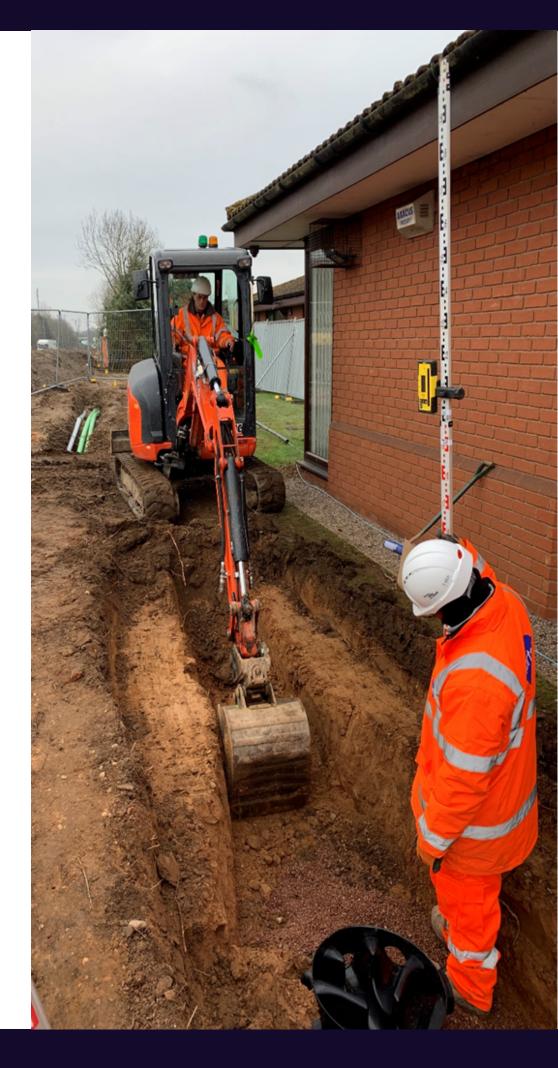

## Safe People are

competent, capable and they always behave safely.

**EVERYONE** should:

- Be fit (mentally & physically)
- Be inducted (full or drivers')
- **Be informed** (site rules, emergency arrangements)
- Be briefed (RAMS & POWRA)
- **Be supervised** (monitor competence & compliance)
- **Be competent** (trained for roles)
- Be seen (PPE)
- **Be separate** (use walkways, segregate plant)
- **Be safe** (Use Thumbs Up approach)
- Be aware (DO NOT use mobiles or headphones)

## Safe People are

competent, capable and they always behave safely.

**EVERYONE** should:

- Be fit (mentally & physically)
- Be inducted (full or drivers')
- **Be informed** (site rules, emergency arrangements)
- **Be briefed** (RAMS & POWRA)
- **Be supervised** (monitor competence & compliance)
- **Be competent** (trained for roles)
- Be seen (PPE)
- **Be separate** (use walkways, segregate plant)
- **Be safe** (Use Thumbs Up approach)
- Be aware (DO NOT use mobiles or headphones)