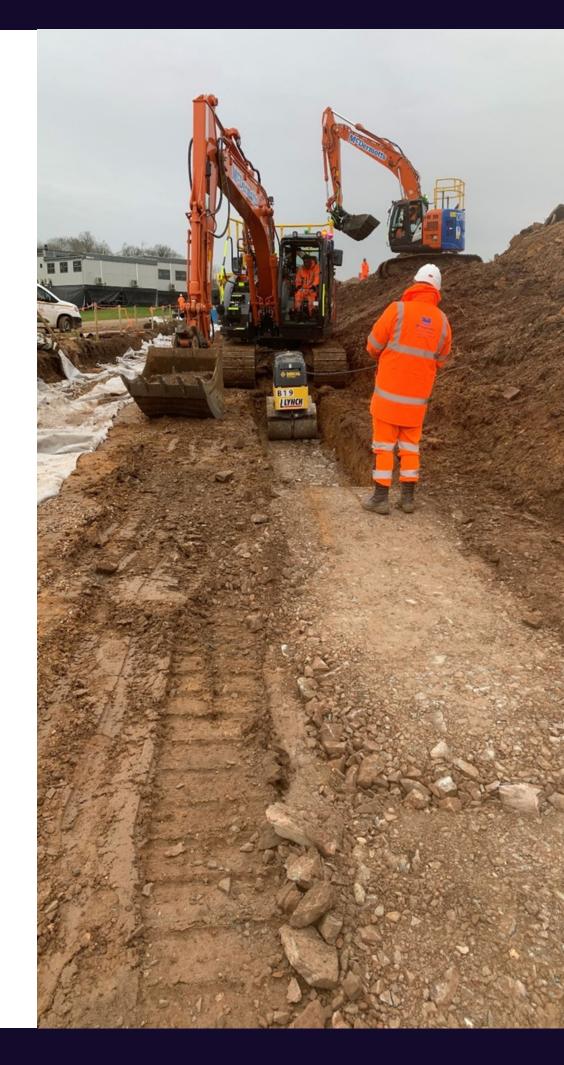

## Safe People are

competent, capable and they always behave safely.

**EVERYONE** should:

- Be fit (mentally & physically)
- Be inducted (full or drivers')
- **Be informed** (site rules, emergency arrangements)
- Be briefed (RAMS & POWRA)
- **Be supervised** (monitor competence & compliance)
- **Be competent** (trained for roles)
- Be seen (PPE)
- **Be separate** (use walkways, segregate plant)
- **Be safe** (Use Thumbs Up approach)
- Be aware (DO NOT use mobiles or headphones)

## Safe People are

competent, capable and they always behave safely.

**EVERYONE** should:

- Be fit (mentally & physically)
- Be inducted (full or drivers')
- **Be informed** (site rules, emergency arrangements)
- **Be briefed** (RAMS & POWRA)
- **Be supervised** (monitor competence & compliance)
- **Be competent** (trained for roles)
- Be seen (PPE)
- **Be separate** (use walkways, segregate plant)
- **Be safe** (Use Thumbs Up approach)
- Be aware (DO NOT use mobiles or headphones)