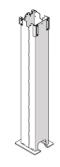

#### 2.2-2 Reinforce the mast weld - SJ12 E

Refer to the overview diagram on page 19

Use E7018 welding rods, ø 3 mm x 350 mm (ø 1/8" x 14") to produce 5 mm (3/16") fillet welds for the following steps.

Clean contamination, foreign matter, and paint from

Weld 1: Weld along the inner front face of the mast,

Weld 2: Weld along the inner left face of the mast,

Weld 3: Weld along the inner right face of the mast,

Isometric drawing illustrating weld locations SJ12E