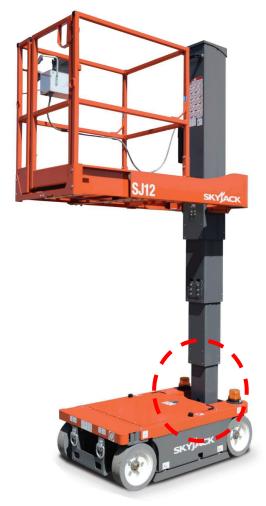

#### Introduction:

On the identified machines, Skyjack has identified a quality issue with the weld between the mast base plate and mast vertical section. Failure to implement this bulletin may result in cracks developing along the weld between the mast base plate and the mast vertical section, potentially leading to structural failure of the vertical mast causing serious injury or death.

The units listed under "Affected Serial Numbers" must be immediately removed from service and have the mast section repaired as soon as possible. Skyjack requires that this bulletin be completed on all affected models with the listed serial numbers.

#### 2.2-2 Reinforce the mast weld - SJ12 E

Refer to the overview diagram on page 19

Use E7018 welding rods, ø 3 mm x 350 mm (ø 1/8" x 14") to produce 5 mm (3/16") fillet welds for the following steps.

Clean contamination, foreign matter, and paint from

Weld 1: Weld along the inner front face of the mast,

Weld 2: Weld along the inner left face of the mast,

Weld 3: Weld along the inner right face of the mast,

Isometric drawing illustrating weld locations SJ12E