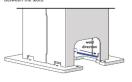

#### 2.2-2 Reinforce the mast weld - SJ12 E

Refer to the overview diagram on page 19

Use E7018 welding rods, ø 3 mm x 350 mm (ø 1/8" x 14") to produce 5 mm (3/16") fillet welds for the following steps.

Clean contamination, foreign matter, and paint from

Weld 1: Weld along the inner front face of the mast,

Weld 2: Weld along the inner left face of the mast,

Weld 3: Weld along the inner right face of the mast,

Isometric drawing illustrating weld locations SJ12E