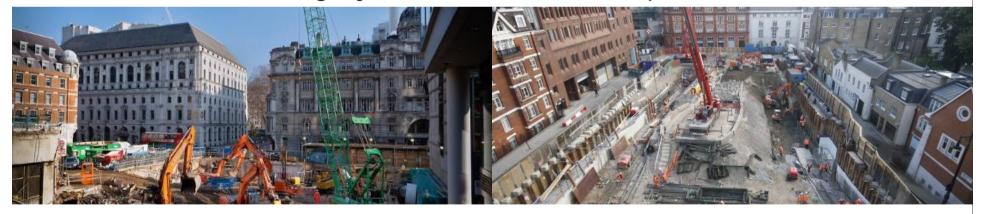

# What is a typical site?









## **E** Current options

#### 6/9T

- Poor front visibility
- Unstable heaped
- Un-protected operator



### Site Dumpers Today – 3 Challenges







## Forward Visibility Challenge



## **Stability Challenge**



No loss in: Payload, Ground Clearance, Turning Circle

## Operator Protection Challenge











#### Innovation checklist

- 1. Front Visibility •
- 2. Rear Visibility 🗸
- 3. Stability ✓
- 4. Operator Protection ✓
- 5. Maintain Ground Clearance 🗸
- 6. Maintain Turning Circle •
- 7. Maintain Simplicity 🗸
- 8. Maintain overall height 🗸
- 9. Three per lorry load •
- 10. 7t / 2m³ Liquid Volume ✓

# 7 Tonne Hi-Viz Concept







#### URBAN & CONGESTED sites are becoming increasingly complex



Customers need a highly mobile machine capable of:



DIGGING, LOADING, LIFTING, PLACING & MOVING MATERIAL