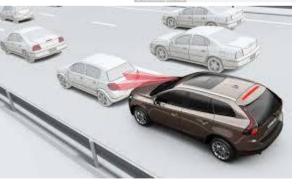

## **Overview**

6<sup>th</sup> Sense - Proximity Braking

Line of Sight - `Site` dumpers

The Mk1 Eyeball - Hydradig

### Features Features

- Detection zone providing a 'bubble' around the machine,
- Vibrating transponder to warn the pedestrian,

- Audible warning in the cab for the machine operator,
- Automatic braking to help reduce the risk of a collision.