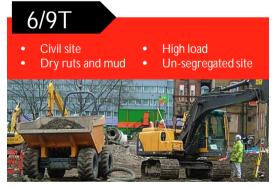

## What is a typical site?

#### 6/9T

- Poor front visibility
- Unstable heaped
- Un-protected operator