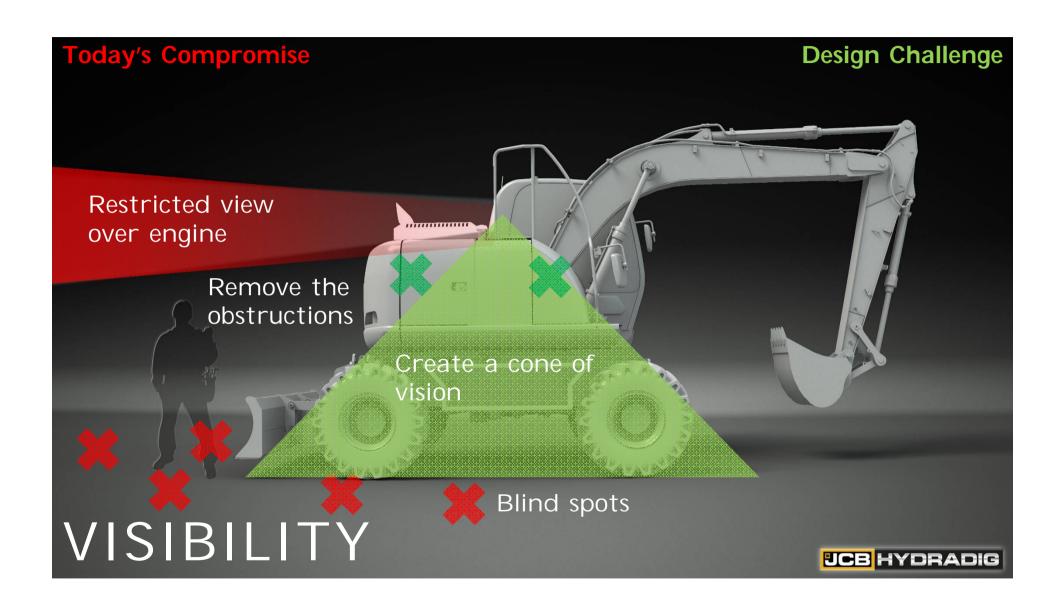

ons

#### 6/9T

- Poor front visibility
- Unstable heaped
- Un-protected operator



### Site Dumpers Today – 3 Challenges







## Forward Visibility Challenge



## **Stability Challenge**



No loss in: Payload, Ground Clearance, Turning Circle

## Operator Protection Challenge











#### Innovation checklist

- 1. Front Visibility •
- 2. Rear Visibility 🗸
- 3. Stability ✓
- 4. Operator Protection ✓
- 5. Maintain Ground Clearance 🗸
- 6. Maintain Turning Circle •
- 7. Maintain Simplicity 🗸
- 8. Maintain overall height 🗸
- 9. Three per lorry load •
- 10. 7t / 2m³ Liquid Volume ✓

# 7 Tonne Hi-Viz Concept







#### URBAN & CONGESTED sites are becoming increasingly complex



Customers need a highly mobile machine capable of:



DIGGING, LOADING, LIFTING, PLACING & MOVING MATERIAL