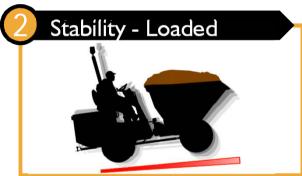

## **Stability Challenge**

No loss in: Payload, Ground Clearance, Turning Circle