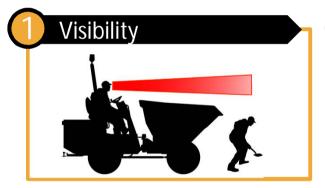

People and Plant Interaction:





Charles Stevenson, General Manager – JCB London Office Thursday 7<sup>th</sup> September, 2017

## **Overview**

6<sup>th</sup> Sense - Proximity Braking

Line of Sight - `Site` dumpers

The Mk1 Eyeball - Hydradig



## 









### Features Features







- Detection zone providing a 'bubble' around the machine,
- Vibrating transponder to warn the pedestrian,



- Audible warning in the cab for the machine operator,
- Automatic braking to help reduce the risk of a collision.





## Site Incidents



## What is a typical site?









## **E** Current options

#### 6/9T

- Poor front visibility
- Unstable heaped
- Un-protected operator



### Site Dumpers Today – 3 Challenges







## Forward Visibility Challenge



## **Stability Challenge**



No loss in: Payload, Ground Clearance, Turning Circle

## Operator Protection Challenge











#### Innovation checklist

- 1. Front Visibility •
- 2. Rear Visibility 🗸
- 3. Stability ✓
- 4. Operator Protection ✓
- 5. Maintain Ground Clearance 🗸
- 6. Maintain Turning Circle •
- 7. Maintain Simplicity 🗸
- 8. Maintain overall height 🗸
- 9. Three per lorry load •
- 10. 7t / 2m³ Liquid Volume ✓

# 7 Tonne Hi-Viz Concept







#### URBAN & CONGESTED sites are becoming increasingly complex



Customers need a highly mobile machine capable of:



DIGGING, LOADING, LIFTING, PLACING & MOVING MATERIAL