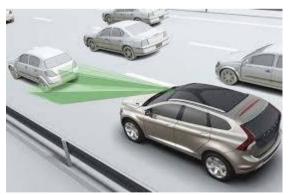

## **Overview**

6<sup>th</sup> Sense - Proximity Braking

Line of Sight - `Site` dumpers

The Mk1 Eyeball - Hydradig

### Features Features

- Detection zone providing a 'bubble' around the machine,
- Vibrating transponder to warn the pedestrian,

- Audible warning in the cab for the machine operator,
- Automatic braking to help reduce the risk of a collision.