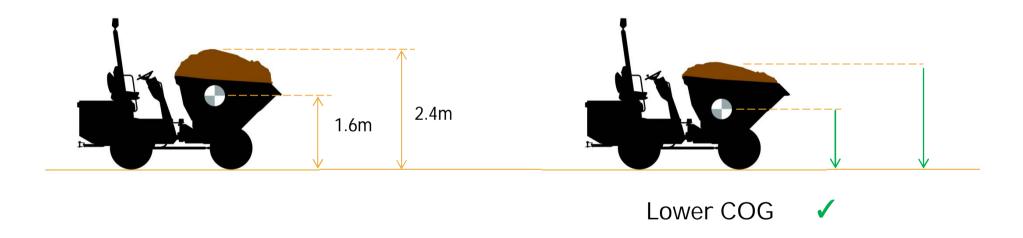

## **Stability Challenge**

No loss in: Payload, Ground Clearance, Turning Circle