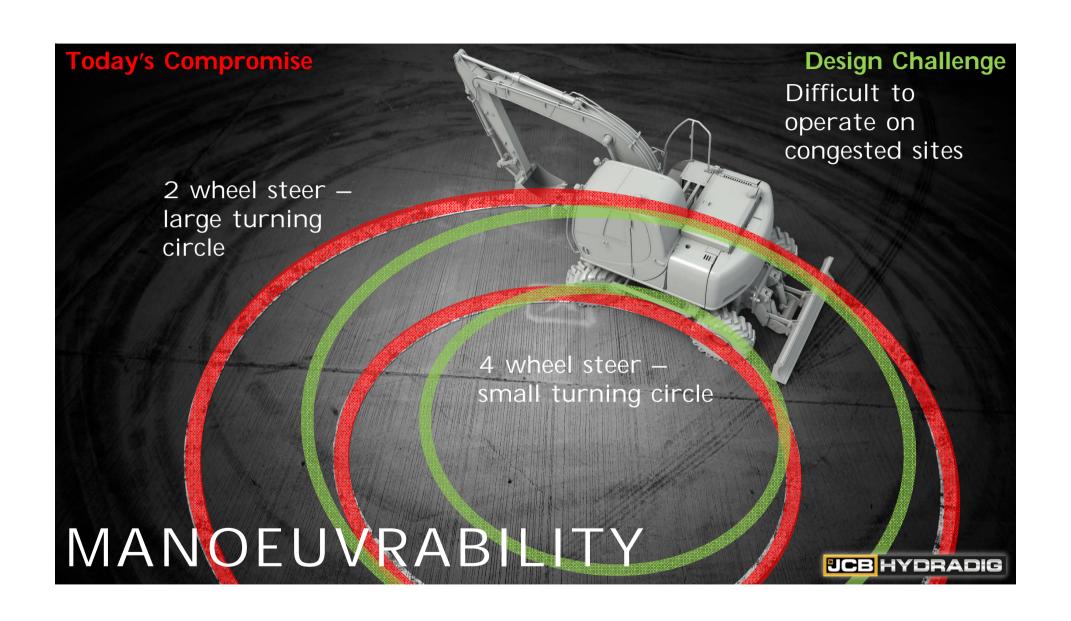

## **Stability Challenge**

No loss in: Payload, Ground Clearance, Turning Circle