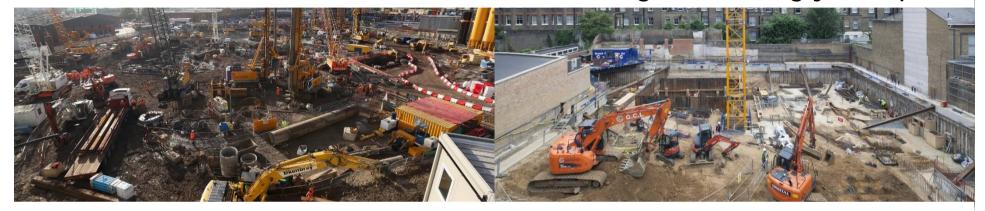

e the risk of a collision.





## Site Incidents



## What is a typical site?









## **E** Current options

#### 6/9T

- Poor front visibility
- Unstable heaped
- Un-protected operator



### Site Dumpers Today – 3 Challenges







## Forward Visibility Challenge



## **Stability Challenge**



No loss in: Payload, Ground Clearance, Turning Circle

## Operator Protection Challenge











#### Innovation checklist

- 1. Front Visibility •
- 2. Rear Visibility 🗸
- 3. Stability ✓
- 4. Operator Protection ✓
- 5. Maintain Ground Clearance 🗸
- 6. Maintain Turning Circle •
- 7. Maintain Simplicity 🗸
- 8. Maintain overall height 🗸
- 9. Three per lorry load •
- 10. 7t / 2m³ Liquid Volume ✓

# 7 Tonne Hi-Viz Concept







#### URBAN & CONGESTED sites are becoming increasingly complex



Customers need a highly mobile machine capable of:



DIGGING, LOADING, LIFTING, PLACING & MOVING MATERIAL