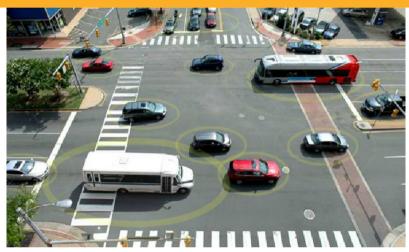

## **Overview**

6<sup>th</sup> Sense - Proximity Braking

Line of Sight - `Site` dumpers

The Mk1 Eyeball - Hydradig

### Features Features

- Detection zone providing a 'bubble' around the machine,
- Vibrating transponder to warn the pedestrian,

- Audible warning in the cab for the machine operator,
- Automatic braking to help reduce the risk of a collision.