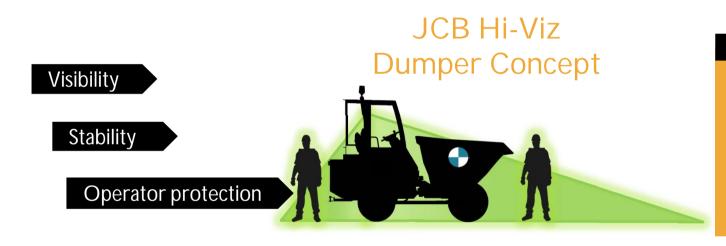

## Forward Visibility Challenge

## **Stability Challenge**

No loss in: Payload, Ground Clearance, Turning Circle

## Operator Protection Challenge

#### Innovation checklist

- 1. Front Visibility •
- 2. Rear Visibility 🗸
- 3. Stability ✓
- 4. Operator Protection ✓
- 5. Maintain Ground Clearance 🗸
- 6. Maintain Turning Circle •
- 7. Maintain Simplicity 🗸
- 8. Maintain overall height 🗸
- 9. Three per lorry load •
- 10. 7t / 2m³ Liquid Volume ✓