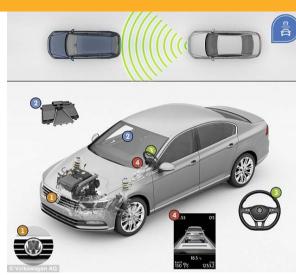

## **Overview**

6<sup>th</sup> Sense - Proximity Braking

Line of Sight - `Site` dumpers

The Mk1 Eyeball - Hydradig

### Features Features

- Detection zone providing a 'bubble' around the machine,
- Vibrating transponder to warn the pedestrian,

- Audible warning in the cab for the machine operator,
- Automatic braking to help reduce the risk of a collision.