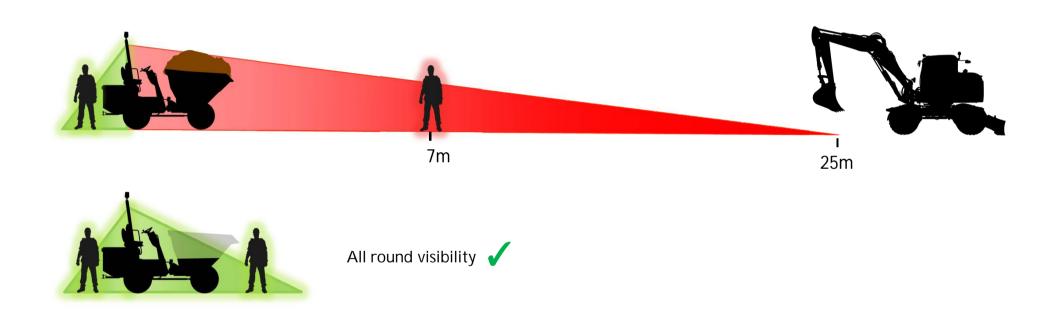

People and Plant Interaction:





Charles Stevenson, General Manager – JCB London Office Thursday 7<sup>th</sup> September, 2017

## **Overview**

6<sup>th</sup> Sense - Proximity Braking

Line of Sight - `Site` dumpers

The Mk1 Eyeball - Hydradig



## 









### Features Features







- Detection zone providing a 'bubble' around the machine,
- Vibrating transponder to warn the pedestrian,



- Audible warning in the cab for the machine operator,
- Automatic braking to help reduce the risk of a collision.





## Site Incidents



## What is a typical site?









## **E** Current options

#### 6/9T

- Poor front visibility
- Unstable heaped
- Un-protected operator



### Site Dumpers Today – 3 Challenges







## Forward Visibility Challenge



## **Stability Challenge**



No loss in: Payload, Ground Clearance, Turning Circle

## Operator Protection Challenge











#### Innovation checklist

- 1. Front Visibility •
- 2. Rear Visibility 🗸
- 3. Stability ✓
- 4. Operator Protection ✓
- 5. Maintain Ground Clearance 🗸
- 6. Maintain Turning Circle •
- 7. Maintain Simplicity 🗸
- 8. Maintain overall height 🗸
- 9. Three per lorry load •
- 10. 7t / 2m³ Liquid Volume ✓

# 7 Tonne Hi-Viz Concept







#### URBAN & CONGESTED sites are becoming increasingly complex



Customers need a highly mobile machine capable of:



DIGGING, LOADING, LIFTING, PLACING & MOVING MATERIAL