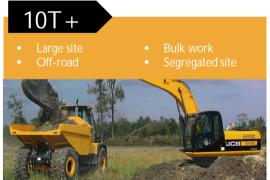

People and Plant Interaction:





Charles Stevenson, General Manager – JCB London Office Thursday 7<sup>th</sup> September, 2017

## **Overview**

6<sup>th</sup> Sense - Proximity Braking

Line of Sight - `Site` dumpers

The Mk1 Eyeball - Hydradig



## 









### Features Features







- Detection zone providing a 'bubble' around the machine,
- Vibrating transponder to warn the pedestrian,



- Audible warning in the cab for the machine operator,
- Automatic braking to help reduce the risk of a collision.





## Site Incidents



## What is a typical site?









## **E** Current options

#### 6/9T

- Poor front visibility
- Unstable heaped
- Un-protected operator



### Site Dumpers Today – 3 Challenges







## Forward Visibility Challenge



## **Stability Challenge**



No loss in: Payload, Ground Clearance, Turning Circle

## Operator Protection Challenge











#### Innovation checklist

- 1. Front Visibility •
- 2. Rear Visibility 🗸
- 3. Stability ✓
- 4. Operator Protection ✓
- 5. Maintain Ground Clearance 🗸
- 6. Maintain Turning Circle •
- 7. Maintain Simplicity 🗸
- 8. Maintain overall height 🗸
- 9. Three per lorry load •
- 10. 7t / 2m³ Liquid Volume ✓

# 7 Tonne Hi-Viz Concept







#### URBAN & CONGESTED sites are becoming increasingly complex



Customers need a highly mobile machine capable of:



DIGGING, LOADING, LIFTING, PLAC