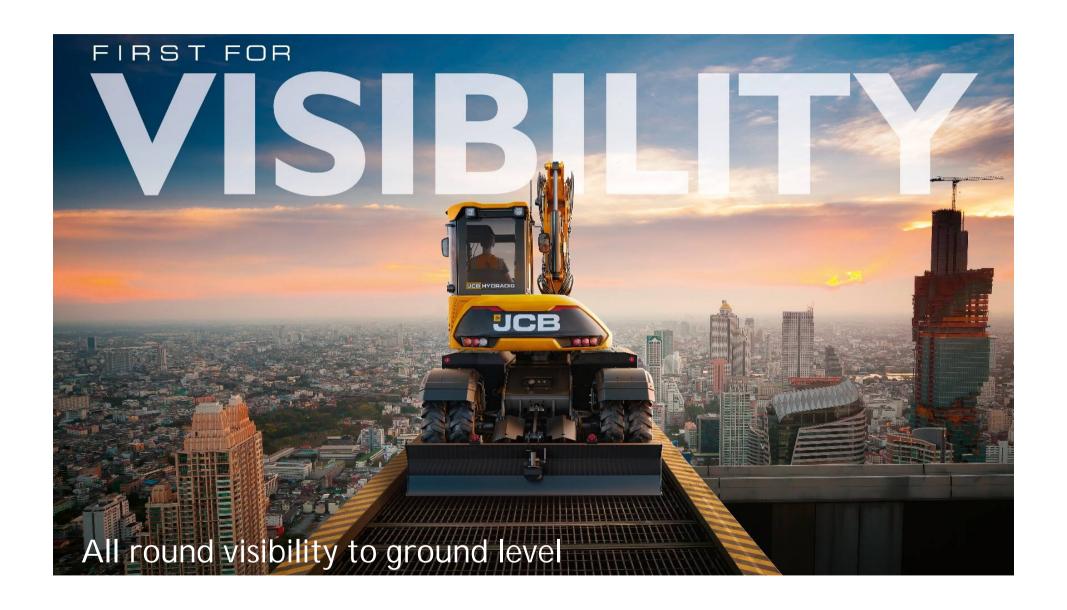

9T

- Poor front visibility
- Unstable heaped
- Un-protected operator



### Site Dumpers Today – 3 Challenges







## Forward Visibility Challenge



## **Stability Challenge**



No loss in: Payload, Ground Clearance, Turning Circle

## Operator Protection Challenge











#### Innovation checklist

- 1. Front Visibility •
- 2. Rear Visibility 🗸
- 3. Stability ✓
- 4. Operator Protection ✓
- 5. Maintain Ground Clearance 🗸
- 6. Maintain Turning Circle •
- 7. Maintain Simplicity 🗸
- 8. Maintain overall height 🗸
- 9. Three per lorry load •
- 10. 7t / 2m³ Liquid Volume ✓

# 7 Tonne Hi-Viz Concept







#### URBAN & CONGESTED sites are becoming increasingly complex



Customers need a highly mobile machine capable of:



DIGGING, LOADING, LIFTING, PLACING & MOVING MATERIAL