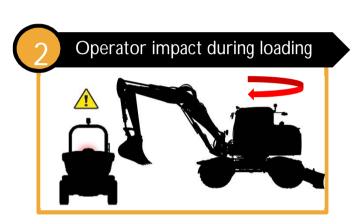

ce Thursday 7<sup>th</sup> September, 2017

## **Overview**

6<sup>th</sup> Sense - Proximity Braking

Line of Sight - `Site` dumpers

The Mk1 Eyeball - Hydradig



## 









### Features Features







- Detection zone providing a 'bubble' around the machine,
- Vibrating transponder to warn the pedestrian,



- Audible warning in the cab for the machine operator,
- Automatic braking to help reduce the risk of a collision.





## Site Incidents



## What is a typical site?









## **E** Current options

#### 6/9T

- Poor front visibility
- Unstable heaped
- Un-protected operator



### Site Dumpers Today – 3 Challenges







## Forward Visibility Challenge



## **Stability Challenge**



No loss in: Payload, Ground Clearance, Turning Circle

## Operator Protection Challenge











#### Innovation checklist

- 1. Front Visibility •
- 2. Rear Visibility 🗸
- 3. Stability ✓
- 4. Operator Protection ✓
- 5. Maintain Ground Clearance 🗸
- 6. Maintain Turning Circle •
- 7. Maintain Simplicity 🗸
- 8. Maintain overall height 🗸
- 9. Three per lorry load •
- 10. 7t / 2m³ Liquid Volume ✓

# 7 Tonne Hi-Viz Concept







#### URBAN & CONGESTED sites are becoming increasingly complex



Customers need a highly mobile machine capable of:



DIGGING, LOADING, LIFTING, PLACING & MOVING MATERIAL