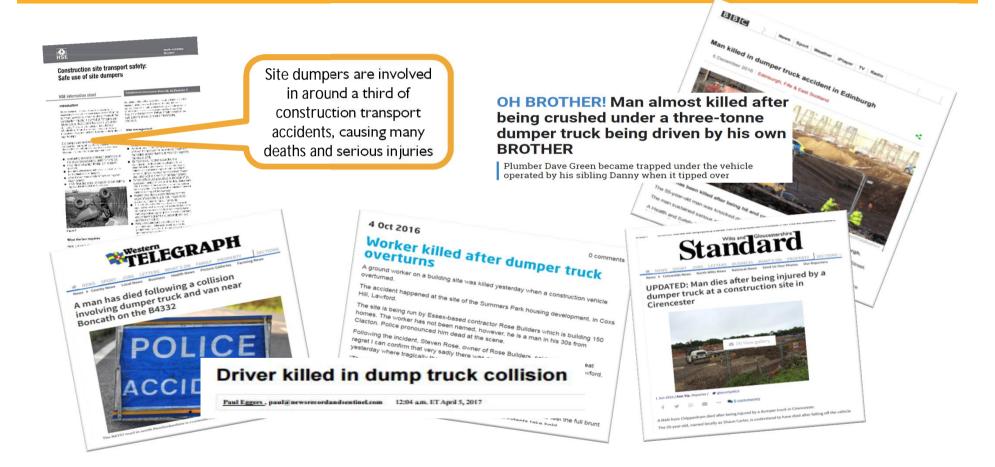

People and Plant Interaction:





Charles Stevenson, General Manager – JCB London Office Thursday 7<sup>th</sup> September, 2017

## **Overview**

6<sup>th</sup> Sense - Proximity Braking

Line of Sight - `Site` dumpers

The Mk1 Eyeball - Hydradig



## 









### Features Features







- Detection zone providing a 'bubble' around the machine,
- Vibrating transponder to warn the pedestrian,



- Audible warning in the cab for the machine operator,
- Automatic braking to help reduce the risk of a collision.





## Site Incidents



## What is a typical site?









## **E** Current options

#### 6/9T

- Poor front visibility
- Unstable heaped
- Un-protected operator



### Site Dumpers Today – 3 Challenges







## Forward Visibility Challenge



## **Stability Challenge**



No loss in: Payload, Ground Clearance, Turning Circle

## Operator Protection Challenge











#### Innovation checklist

- 1. Front Visibility •
- 2. Rear Visibility 🗸
- 3. Stability ✓
- 4. Operator Protection ✓
- 5. Maintain Ground Clearance 🗸
- 6. Maintain Turning Circle •
- 7. Maintain Simplicity 🗸
- 8. Maintain overall height 🗸
- 9. Three per lorry load •
- 10. 7t / 2m³ Liquid Volume ✓

# 7 Tonne Hi-Viz Concept







#### URBAN & CONGESTED sites are becoming increasingly complex



Customers need a highly mobile machine capable of