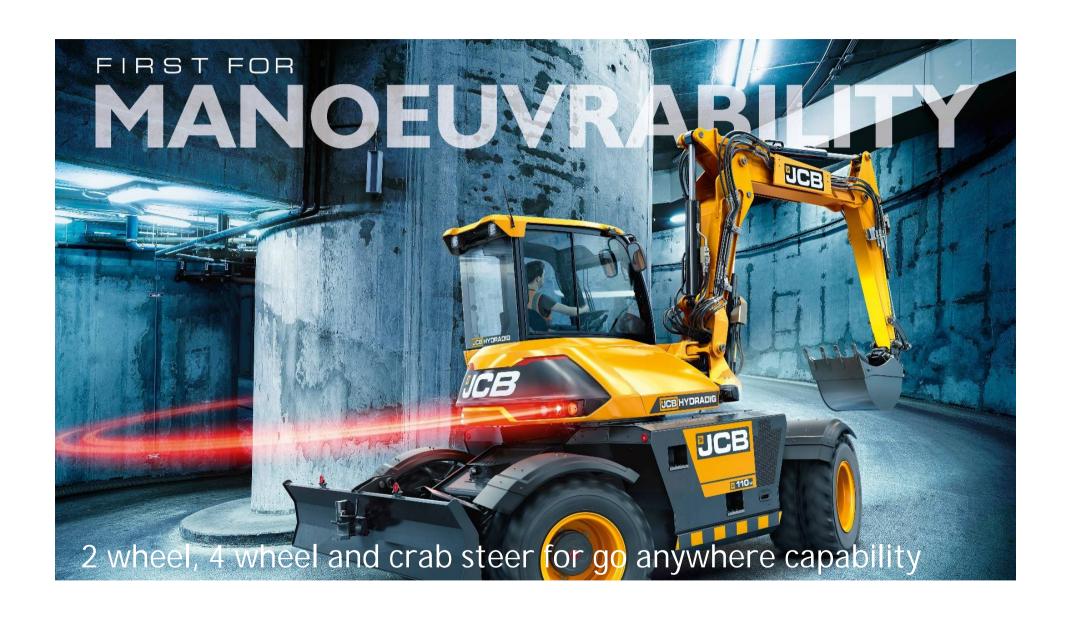

## **Overview**

6<sup>th</sup> Sense - Proximity Braking

Line of Sight - `Site` dumpers

The Mk1 Eyeball - Hydradig

#### URBAN & CONGESTED sites are becoming increasingly complex

Customers need a highly mobile machine capable of:

DIGGING, LOADING, LIFTING, PLACING & MOVING MATERIAL