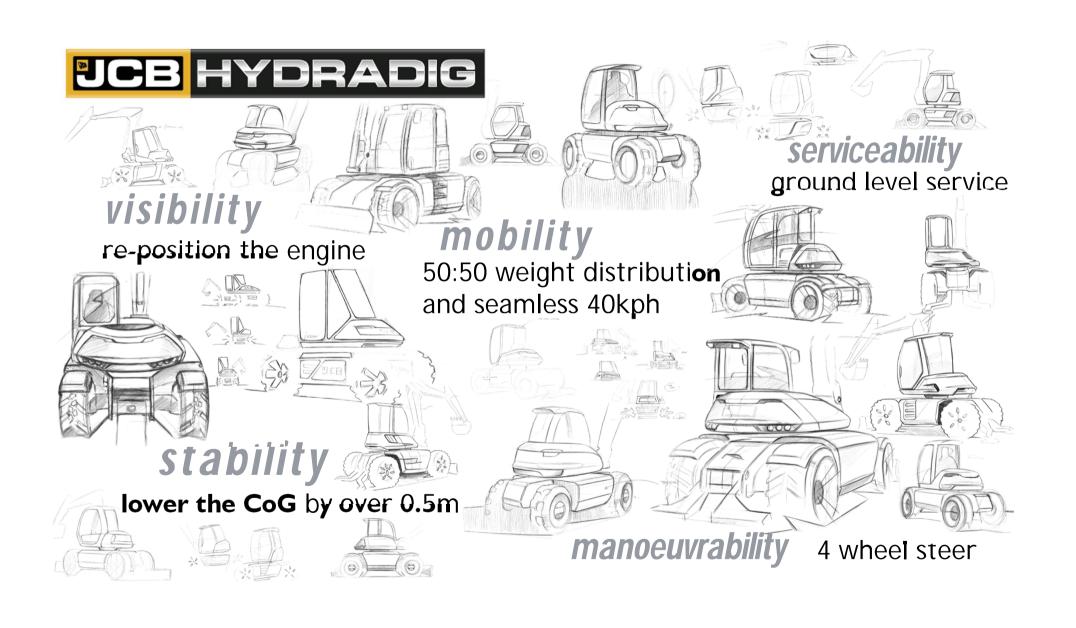

## **Overview**

6<sup>th</sup> Sense - Proximity Braking

Line of Sight - `Site` dumpers

The Mk1 Eyeball - Hydradig

#### 6/9T

- Poor front visibility
- Unstable heaped
- Un-protected operator

## Forward Visibility Challenge

## **Stability Challenge**

No loss in: Payload, Ground Clearance, Turning Circle

## Operator Protection Challenge

#### Innovation checklist

- 1. Front Visibility •
- 2. Rear Visibility 🗸
- 3. Stability ✓
- 4. Operator Protection ✓
- 5. Maintain Ground Clearance 🗸
- 6. Maintain Turning Circle •
- 7. Maintain Simplicity 🗸
- 8. Maintain overall height 🗸
- 9. Three per lorry load •
- 10. 7t / 2m³ Liquid Volume ✓