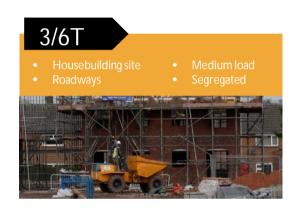

People and Plant Interaction:





Charles Stevenson, General Manager – JCB London Office Thursday 7<sup>th</sup> September, 2017

## **Overview**

6<sup>th</sup> Sense - Proximity Braking

Line of Sight - `Site` dumpers

The Mk1 Eyeball - Hydradig



## 









### Features Features







- Detection zone providing a 'bubble' around the machine,
- Vibrating transponder to warn the pedestrian,



- Audible warning in the cab for the machine operator,
- Automatic braking to help reduce the risk of a collision.





## Site Incidents



## What is a typical site?









## **E** Current options

#### 6/9T

- Poor front visibility
- Unstable heaped
- Un-protected operator



### Site Dumpers Today – 3 Challenges







## Forward Visibility Challenge



## **Stability Challenge**



No loss in: Payload, Ground Clearance, Turning Circle

## Operator Protection Challenge











#### Innovation checklist

- 1. Front Visibility •
- 2. Rear Visibility 🗸
- 3. Stability ✓
- 4. Operator Protection ✓
- 5. Maintain Ground Clearance 🗸
- 6. Maintain Turning Circle •
- 7. Maintain Simplicity 🗸
- 8. Maintain overall height 🗸
- 9. Three per lorry load •
- 10. 7t / 2m³ Liquid Volume ✓

# 7 Tonne Hi-Viz Concept







#### URBAN & CONGESTED sites are becoming increasingly complex



Customers need a highly mobile machine capable of:



DIGGING, LOADING, LIFTING, PL