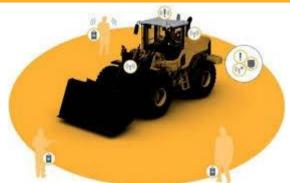

## **Overview**

6<sup>th</sup> Sense - Proximity Braking

Line of Sight - `Site` dumpers

The Mk1 Eyeball - Hydradig

### Features Features

- Detection zone providing a 'bubble' around the machine,
- Vibrating transponder to warn the pedestrian,

- Audible warning in the cab for the machine operator,
- Automatic braking to help reduce the risk of a collision.