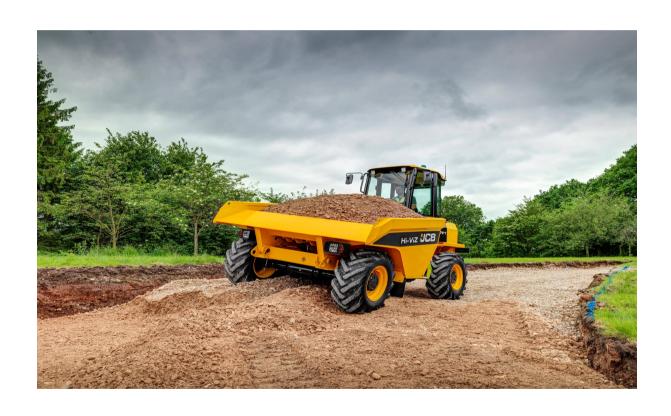

in the cab for the machine operator,
- Automatic braking to help reduce the risk of a collision.





## Site Incidents



## What is a typical site?









## **E** Current options

#### 6/9T

- Poor front visibility
- Unstable heaped
- Un-protected operator



### Site Dumpers Today – 3 Challenges







## Forward Visibility Challenge



## **Stability Challenge**



No loss in: Payload, Ground Clearance, Turning Circle

## Operator Protection Challenge











#### Innovation checklist

- 1. Front Visibility •
- 2. Rear Visibility 🗸
- 3. Stability ✓
- 4. Operator Protection ✓
- 5. Maintain Ground Clearance 🗸
- 6. Maintain Turning Circle •
- 7. Maintain Simplicity 🗸
- 8. Maintain overall height 🗸
- 9. Three per lorry load •
- 10. 7t / 2m³ Liquid Volume ✓

# 7 Tonne Hi-Viz Concept







#### URBAN & CONGESTED sites are becoming increasingly complex



Customers need a highly mobile machine capable of:



DIGGING, LOADING, LIFTING, PLACING & MOVING MATERIAL