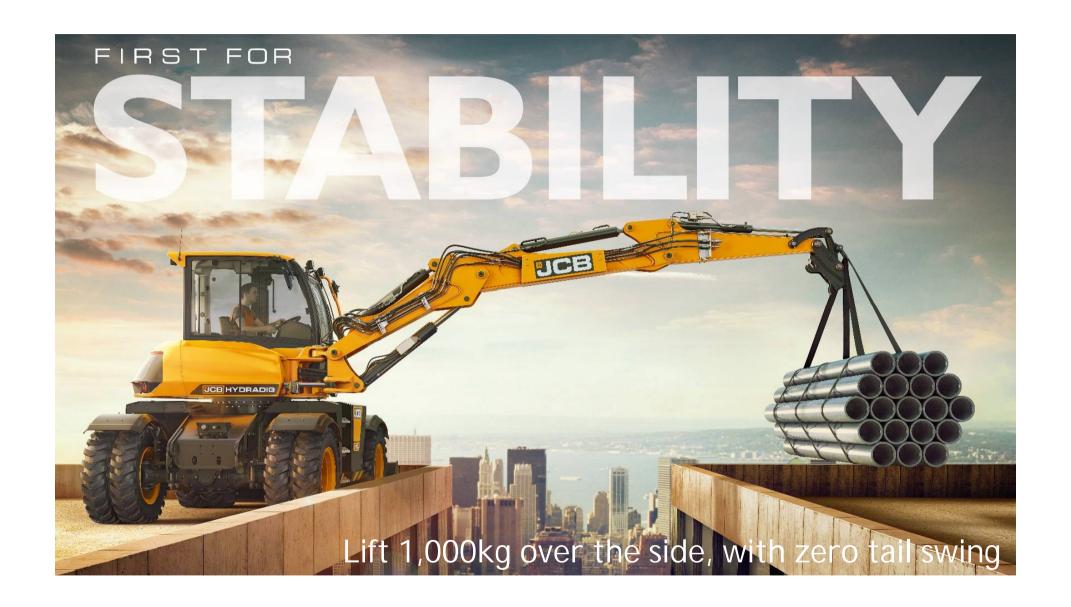

## **Stability Challenge**

No loss in: Payload, Ground Clearance, Turning Circle