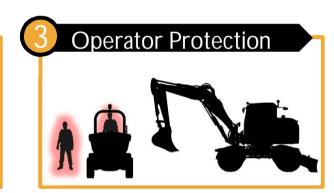

People and Plant Interaction:





Charles Stevenson, General Manager – JCB London Office Thursday 7<sup>th</sup> September, 2017

## **Overview**

6<sup>th</sup> Sense - Proximity Braking

Line of Sight - `Site` dumpers

The Mk1 Eyeball - Hydradig



## 









### Features Features







- Detection zone providing a 'bubble' around the machine,
- Vibrating transponder to warn the pedestrian,



- Audible warning in the cab for the machine operator,
- Automatic braking to help reduce the risk of a collision.





## Site Incidents



## What is a typical site?









## **E** Current options

#### 6/9T

- Poor front visibility
- Unstable heaped
- Un-protected operator



### Site Dumpers Today – 3 Challenges







## Forward Visibility Challenge



## **Stability Challenge**



No loss in: Payload, Ground Clearance, Turning Circle

## Operator Protection Challenge











#### Innovation checklist

- 1. Front Visibility •
- 2. Rear Visibility 🗸
- 3. Stability ✓
- 4. Operator Protection ✓
- 5. Maintain Ground Clearance 🗸
- 6. Maintain Turning Circle •
- 7. Maintain Simplicity 🗸
- 8. Maintain overall height 🗸
- 9. Three per lorry load •
- 10. 7t / 2m³ Liquid Volume ✓

# 7 Tonne Hi-Viz Concept







#### URBAN & CONGESTED sites are becoming increasingly complex



Customers need a highly mobile machine capable of:



DIGGING, LOADING, LIFTING, PLACING & MOVING MATERIAL