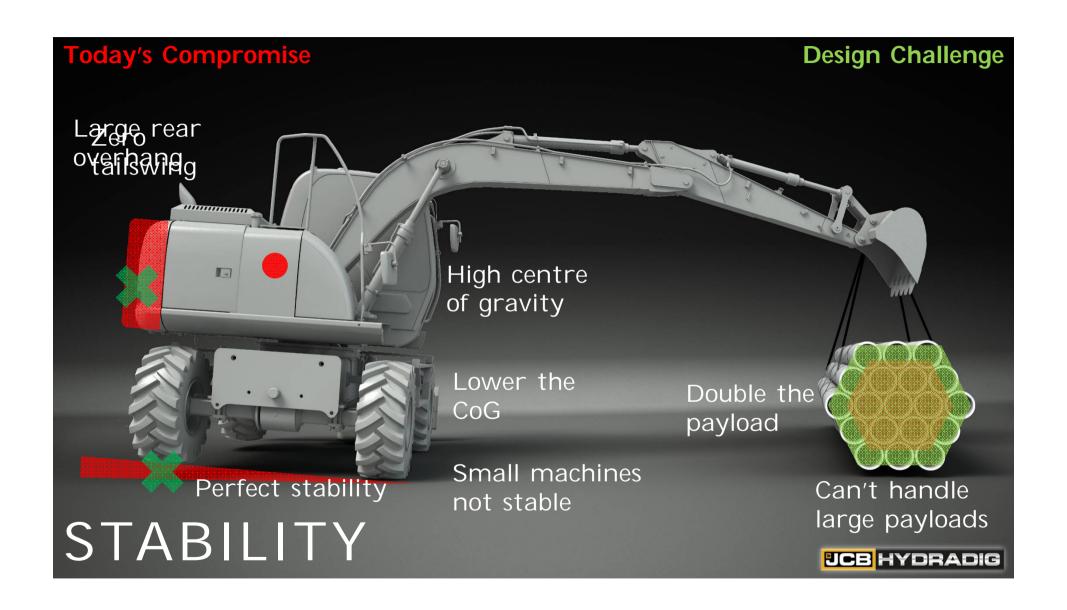

## **Stability Challenge**

No loss in: Payload, Ground Clearance, Turning Circle