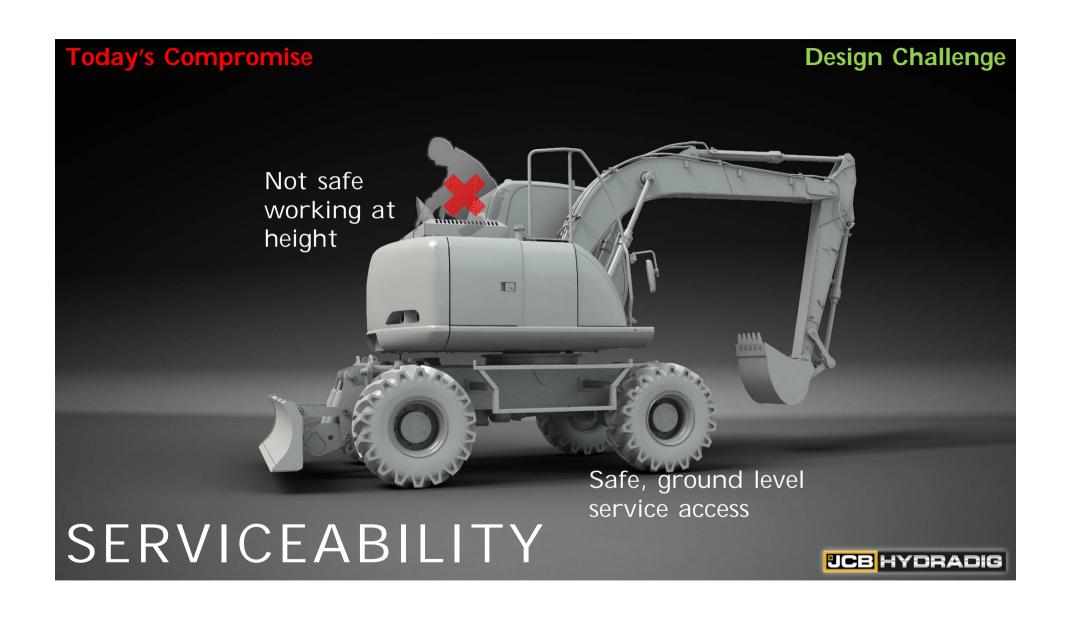

# 6/9T

- Poor front visibility
- Unstable heaped
- Un-protected operator



### Site Dumpers Today – 3 Challenges







## Forward Visibility Challenge



## **Stability Challenge**



No loss in: Payload, Ground Clearance, Turning Circle

## Operator Protection Challenge











#### Innovation checklist

- 1. Front Visibility •
- 2. Rear Visibility 🗸
- 3. Stability ✓
- 4. Operator Protection ✓
- 5. Maintain Ground Clearance 🗸
- 6. Maintain Turning Circle •
- 7. Maintain Simplicity 🗸
- 8. Maintain overall height 🗸
- 9. Three per lorry load •
- 10. 7t / 2m³ Liquid Volume ✓

# 7 Tonne Hi-Viz Concept







#### URBAN & CONGESTED sites are becoming increasingly complex



Customers need a highly mobile machine capable of:



DIGGING, LOADING, LIFTING, PLACING & MOVING MATERIAL