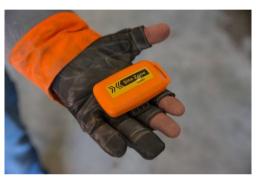

### Features Features

- Detection zone providing a 'bubble' around the machine,
- Vibrating transponder to warn the pedestrian,

- Audible warning in the cab for the machine operator,
- Automatic braking to help reduce the risk of a collision.