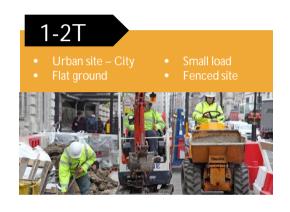

People and Plant Interaction:





Charles Stevenson, General Manager – JCB London Office Thursday 7<sup>th</sup> September, 2017

## **Overview**

6<sup>th</sup> Sense - Proximity Braking

Line of Sight - `Site` dumpers

The Mk1 Eyeball - Hydradig



## 









### Features Features







- Detection zone providing a 'bubble' around the machine,
- Vibrating transponder to warn the pedestrian,



- Audible warning in the cab for the machine operator,
- Automatic braking to help reduce the risk of a collision.





## Site Incidents



## What is a typical site?









## **E** Current options

#### 6/9T

- Poor front visibility
- Unstable heaped
- Un-protected operator



### Site Dumpers Today – 3 Challenges







## Forward Visibility Challenge



## **Stability Challenge**



No loss in: Payload, Ground Clearance, Turning Circle

## Operator Protection Challenge











#### Innovation checklist

- 1. Front Visibility •
- 2. Rear Visibility 🗸
- 3. Stability ✓
- 4. Operator Protection ✓
- 5. Maintain Ground Clearance 🗸
- 6. Maintain Turning Circle •
- 7. Maintain Simplicity 🗸
- 8. Maintain overall height 🗸
- 9. Three per lorry load •
- 10. 7t / 2m³ Liquid Volume ✓

# 7 Tonne Hi-Viz Concept







#### URBAN & CONGESTED sites are becoming increasingly complex



Customers need a highly mobile machine capable of:



DIGGING, LOADING, LIFTING