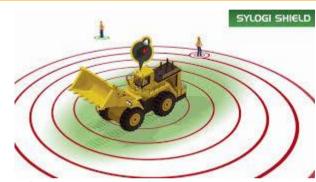

## **Overview**

6<sup>th</sup> Sense - Proximity Braking

Line of Sight - `Site` dumpers

The Mk1 Eyeball - Hydradig

### Features Features

- Detection zone providing a 'bubble' around the machine,
- Vibrating transponder to warn the pedestrian,

- Audible warning in the cab for the machine operator,
- Automatic braking to help reduce the risk of a collision.