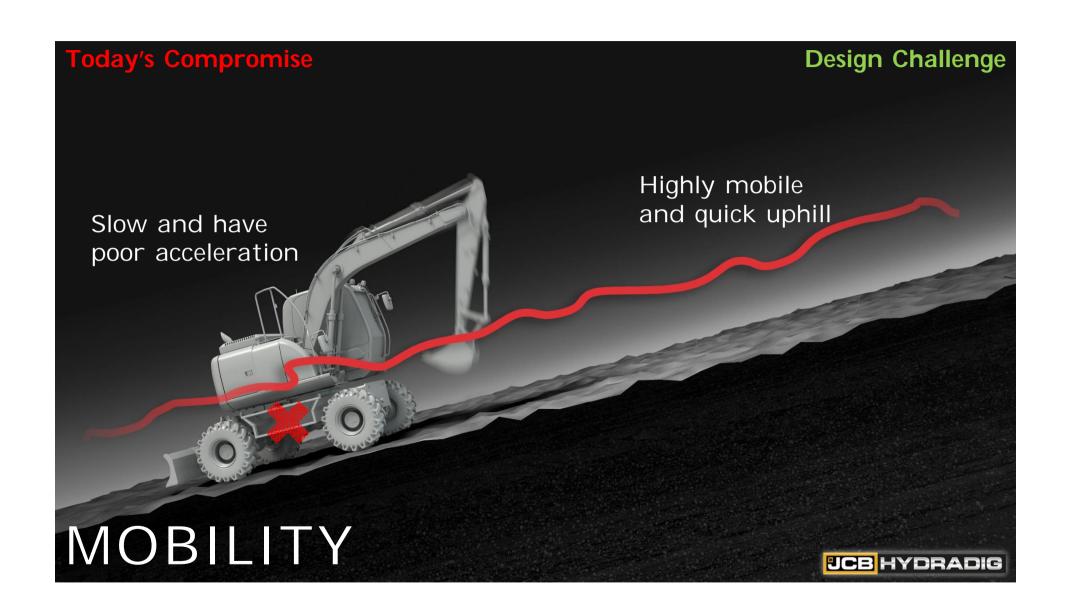

## **Stability Challenge**

No loss in: Payload, Ground Clearance, Turning Circle