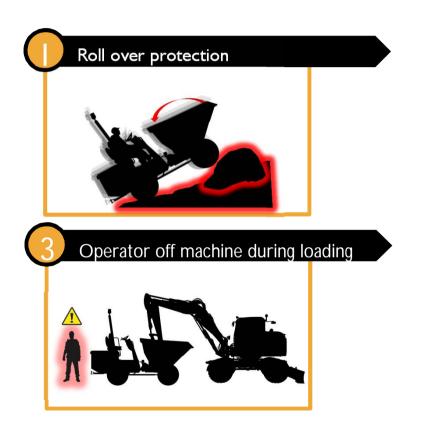

fice Thursday 7<sup>th</sup> September, 2017

## **Overview**

6<sup>th</sup> Sense - Proximity Braking

Line of Sight - `Site` dumpers

The Mk1 Eyeball - Hydradig



## 









### Features Features







- Detection zone providing a 'bubble' around the machine,
- Vibrating transponder to warn the pedestrian,



- Audible warning in the cab for the machine operator,
- Automatic braking to help reduce the risk of a collision.





## Site Incidents



## What is a typical site?









## **E** Current options

#### 6/9T

- Poor front visibility
- Unstable heaped
- Un-protected operator



### Site Dumpers Today – 3 Challenges







## Forward Visibility Challenge



## **Stability Challenge**



No loss in: Payload, Ground Clearance, Turning Circle

## Operator Protection Challenge











#### Innovation checklist

- 1. Front Visibility •
- 2. Rear Visibility 🗸
- 3. Stability ✓
- 4. Operator Protection ✓
- 5. Maintain Ground Clearance 🗸
- 6. Maintain Turning Circle •
- 7. Maintain Simplicity 🗸
- 8. Maintain overall height 🗸
- 9. Three per lorry load •
- 10. 7t / 2m³ Liquid Volume ✓

# 7 Tonne Hi-Viz Concept







#### URBAN & CONGESTED sites are becoming increasingly complex



Customers need a highly mobile machine capable of:



DIGGING, LOADING, LIFTING, PLACING & MOVING MATERIAL