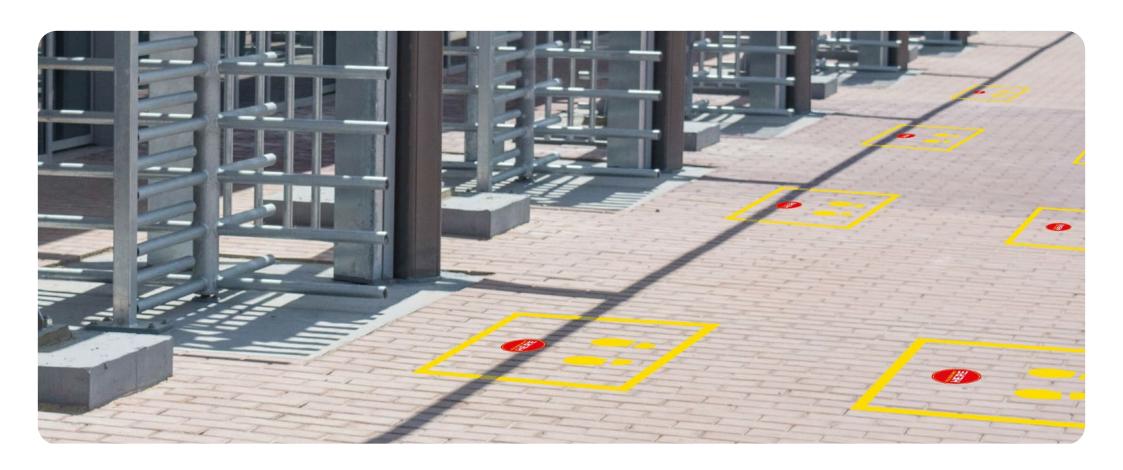

### **Social Distancing floor stickers**

Anti-slip floor stickers to encourage social distancing.

Round floor stickers are available in 200, 400 and 800mm diameter.

Custom sizes and designs are available upon request. Available for indoor and outdoor use.

WAIT **HERE** 

FS02

FS03

FS04

FS05

FS06

FS07

FS08