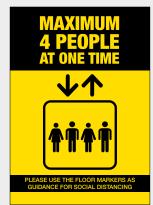

### OFFICE AND STAFF ADVICE AND INFORMATION CATALOGUE

LP01 LP02

LFS01 LFS02

#### Lift signage

#### Lift posters:

Standard sizes AO, A1, A2, A3.
Custom sizes also available on request.
A variety of media for indoor and outdoor use.