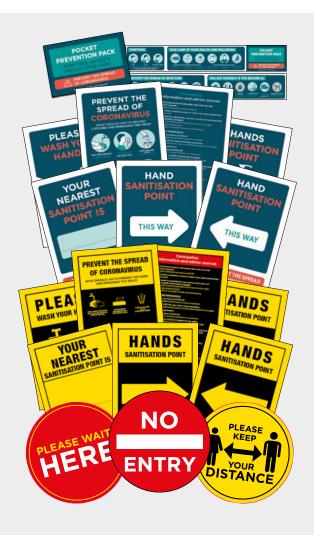

### Pocket Guide to coronavirus: Symptoms, advice and preventative care

**8 page Business Card sized leaflet.** Suitable for distribution to all staff as a handy 'quick' guide to core information and health service advice relating to coronavirus. Size: 85 x 55mm when folded.

### Pocket Guide to coronavirus: Symptoms, advice and preventative care

**8 page Business Card sized leaflet.** Suitable for distribution to all staff as a handy 'quick' guide to core information and health service advice relating to coronavirus.

Size: 85 x 55mm when folded.