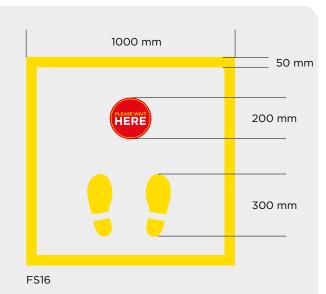

### **Social Distancing Floor Stickers**

Anti-slip floor stickers and tape are also available to help with social distancing.

The round floor stickers are available in 200, 400 and 800mm diameter.

Custom sizes and designs are available upon request.

### **Social Distancing floor stickers**

Anti-slip floor stickers to encourage social distancing.

Round floor stickers are available in 200, 400 and 800mm diameter.

Custom sizes and designs are available upon request. Available for indoor and outdoor use.

WAIT **HERE** 

FS02

FS03

FS04

FS05

FS06

FS07

FS08

### **Social Distancing floor stickers**

Anti-slip floor stickers supplied with anti-slip tape to mark out areas to help with social distancing.

Standard recommended sized are as above. Custom sizes available upon request.