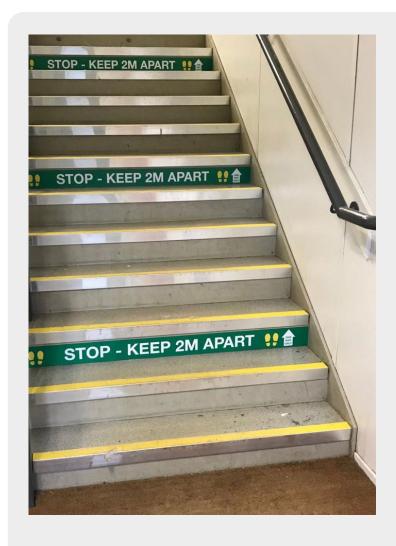

## KEEP 2 METRES APART

ST01

ST02

ST03

### Social distancing stairs graphics

Custom sizes also available on request.

A variety of media for indoor and outdoor use.