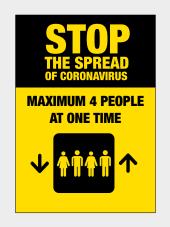

### OFFICE AND STAFF ADVICE AND INFORMATION CATALOGUE

LP01 LP02

LFS01 LFS02

#### Lift signage

#### Lift posters:

Standard sizes AO, A1, A2, A3.
Custom sizes also available on request.
A variety of media for indoor and outdoor use.