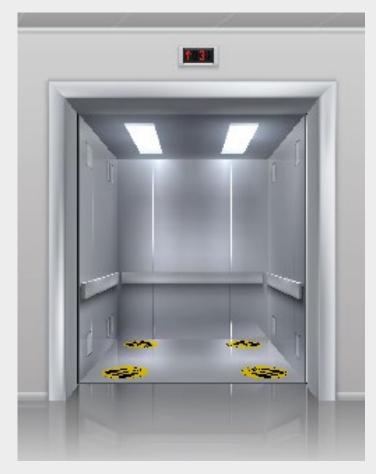

### OFFICE AND STAFF ADVICE AND INFORMATION CATALOGUE

LP01 LP02

LFS01 LFS02

#### Lift signage

#### Social Distancing lift floor stickers:

Anti-slip floor stickers to help with social distancing.

OFFICE AND STAFF ADVICE AND INFORMATION CATALOGUE