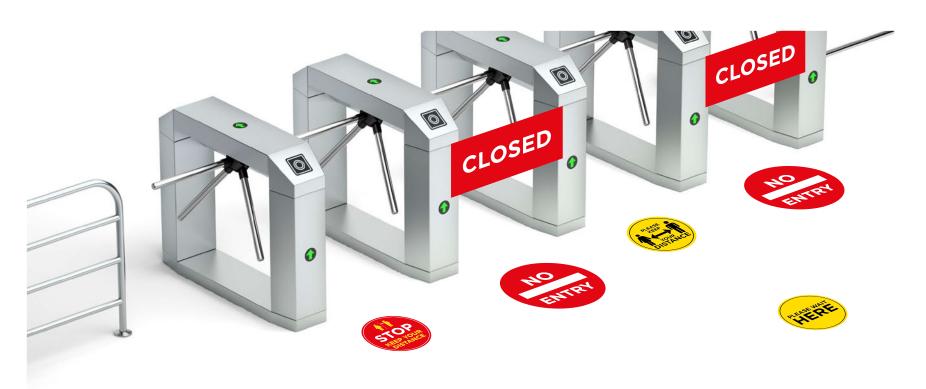

### **Social Distancing Floor Stickers**

Anti-slip floor stickers and tape are also available to help with social distancing.

The round floor stickers are available in 200, 400 and 800mm diameter.

Custom sizes and designs are available upon request.

### **Social Distancing floor stickers**

Anti-slip floor stickers to encourage social distancing.

Round floor stickers are available in 200, 400 and 800mm diameter.

Custom sizes and designs are available upon request. Available for indoor and outdoor use.

### No entry sign and poster

Available in a variety of sizes and media for indoor and outdoor use.

CL01

NF03