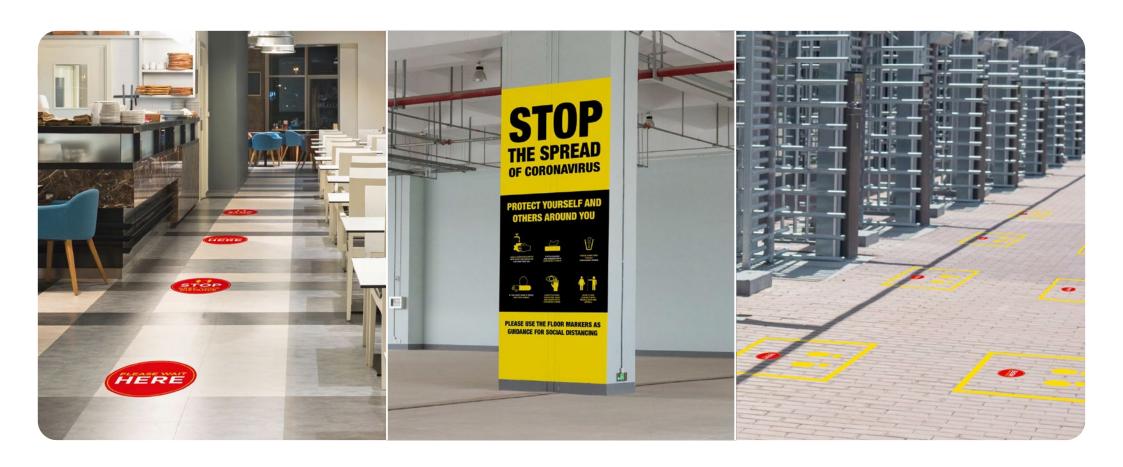

### **Social Distancing Floor Stickers**

Anti-slip floor stickers and tape are also available to help with social distancing.

The round floor stickers are available in 200, 400 and 800mm diameter.

Custom sizes and designs are available upon request.

### **Social Distancing floor stickers**

Anti-slip floor stickers to encourage social distancing.

Round floor stickers are available in 200, 400 and 800mm diameter.

Custom sizes and designs are available upon request. Available for indoor and outdoor use.

WAIT **HERE** 

FS02

FS03

FS04

FS05

FS06

FS07

FS08

FS10

FS11

FS12

FS13

FS09

FS14

FS15

### **Social Distancing floor stickers**

Anti-slip floor stickers supplied with anti-slip tape to mark out areas to help with social distancing.

Standard recommended sized are as above. Custom sizes available upon request.

## Social distancing floor stickers & tape

Keep your team safe from Coronavirus

OFFICE AND STAFF ADVICE AND INFORMATION CATALOGUE

Are you keeping your workers a safe distance from Coronavirus?

OFFICE AND STAFF ADVICE AND INFORMATION CATALOGUE

Social distancing floor stickers

Keep your team safe from Coronavirus

OFFICE AND STAFF ADVICE AND INFORMATION CATALOGUE

### Social distancing floor stickers

Keep your team safe from Coronavirus

OFFICE AND STAFF ADVICE AND INFORMATION CATALOGUE

## Social distancing floor stickers

Keep your team safe from Coronavirus