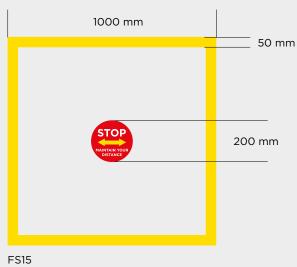

### **Social Distancing Floor Stickers**

Anti-slip floor stickers and tape are also available to help with social distancing.

The round floor stickers are available in 200, 400 and 800mm diameter.

Custom sizes and designs are available upon request.

### **Social Distancing floor stickers**

Anti-slip floor stickers to encourage social distancing.

Round floor stickers are available in 200, 400 and 800mm diameter.

Custom sizes and designs are available upon request. Available for indoor and outdoor use.

FS10

FS11

FS12

FS13

FS09

FS14

FS15

### **Social Distancing floor stickers**

Anti-slip floor stickers supplied with anti-slip tape to mark out areas to help with social distancing.

Standard recommended sized are as above. Custom sizes available upon request.