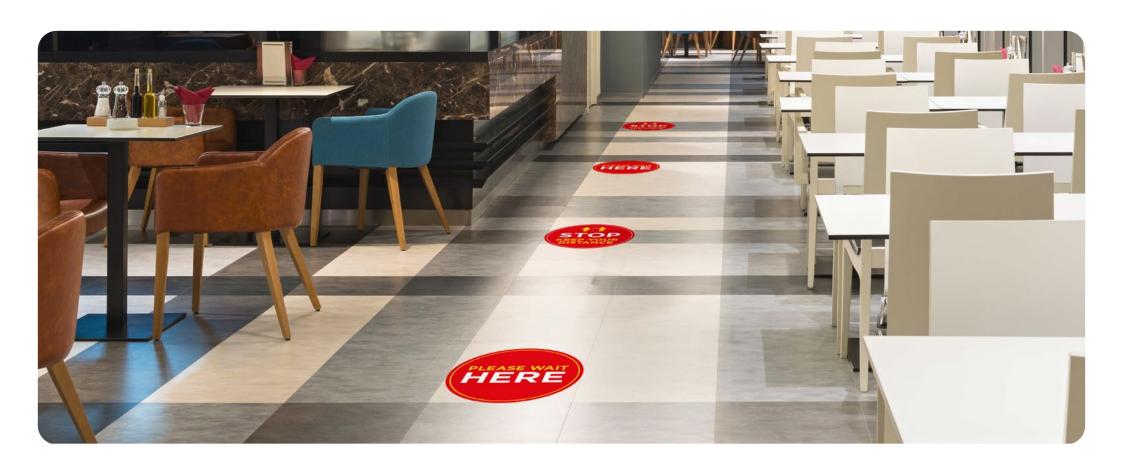

### **Social Distancing floor stickers**

Anti-slip floor stickers to encourage social distancing.

Round floor stickers are available in 200, 400 and 800mm diameter.

Custom sizes and designs are available upon request. Available for indoor and outdoor use.

WAIT **HERE** 

FS02

FS03

FS04

FS05

FS06

FS07

FS08