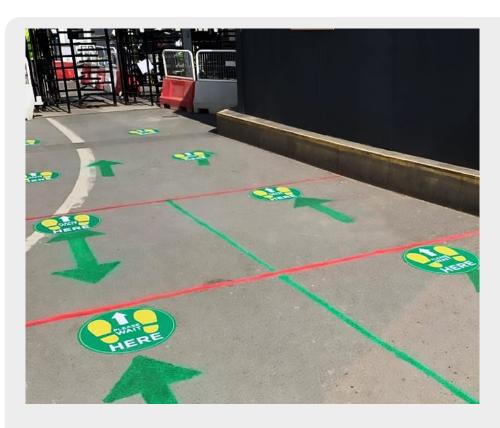

### **Social Distancing Floor Stickers**

Anti-slip floor stickers and tape are also available to help with social distancing.

The round floor stickers are available in 200, 400 and 800mm diameter.

Custom sizes and designs are available upon request.

### **Social Distancing floor stickers**

Anti-slip floor stickers to encourage social distancing.

Round floor stickers are available in 200, 400 and 800mm diameter.

Custom sizes and designs are available upon request. Available for indoor and outdoor use.

WAIT **HERE** 

FS02

FS03

FS04

FS05

FS06

FS07

FS08

FS10

FS11

FS12

FS13

FS09

FS14

FS15

### **Social Distancing floor stickers**

Anti-slip floor stickers supplied with anti-slip tape to mark out areas to help with social distancing.

Standard recommended sized are as above. Custom sizes available upon request.

## Social distancing floor stickers & tape

Keep your team safe from Coronavirus

OFFICE AND STAFF ADVICE AND INFORMATION CATALOGUE

Are you keeping your workers a safe distance from Coronavirus?

OFFICE AND STAFF ADVICE AND INFORMATION CATALOGUE

Social distancing floor stickers

Keep your team safe from Coronavirus

OFFICE AND STAFF ADVICE AND INFORMATION CATALOGUE

### Social distancing floor stickers

Keep your team safe from Coronavirus

OFFICE AND STAFF ADVICE AND INFORMATION CATALOGUE

## Social distancing floor stickers

Keep your team safe from Coronavirus