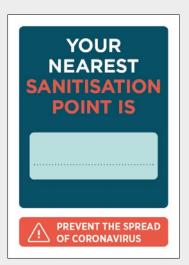

### OFFICE AND STAFF ADVICE AND INFORMATION CATALOGUE

CVA1\_Prevention Poster

CVA5\_Sanitation Point Poster

CVA2\_Advice Poster

CVA6\_Sanitation Right Poster

CVA3\_Wash Hands Poster

CVA7\_Sanitation Left Poster

#### Pack 1 - CVA Posters

Posters for use throughout the workplace are available in sizes ranging from A5 to A0, in a variety of finishes/media.