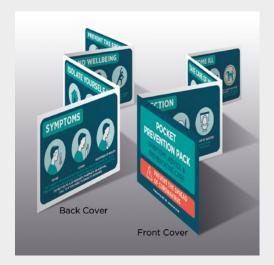

### Pocket Guide to coronavirus: Symptoms, advice and preventative care

**8 page Business Card sized leaflet.** Suitable for distribution to all staff as a handy 'quick' guide to core information and health service advice relating to coronavirus. Size: 85 x 55mm when folded.

### Pocket Guide to coronavirus: Symptoms, advice and preventative care

**8 page Business Card sized leaflet.** Suitable for distribution to all staff as a handy 'quick' guide to core information and health service advice relating to coronavirus.

Size: 85 x 55mm when folded.