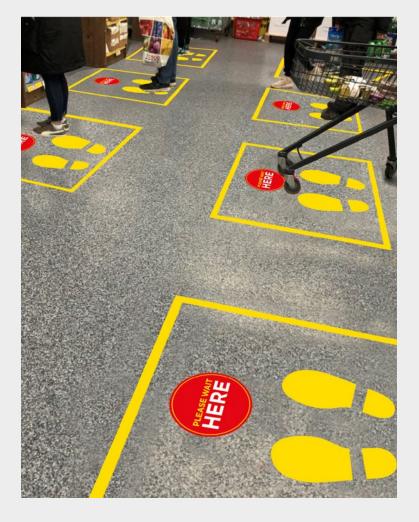

### **Social Distancing Floor Stickers**

Anti-slip floor stickers and tape are also available to help with social distancing.

The round floor stickers are available in 200, 400 and 800mm diameter.

Custom sizes and designs are available upon request.

### **Social Distancing floor stickers**

Anti-slip floor stickers to encourage social distancing.

Round floor stickers are available in 200, 400 and 800mm diameter.

Custom sizes and designs are available upon request. Available for indoor and outdoor use.

### **Social Distancing floor stickers**

Anti-slip floor stickers supplied with anti-slip tape to mark out areas to help with social distancing.

Standard recommended sized are as above. Custom sizes available upon request.

## Social distancing floor stickers & tape

Keep your team safe from Coronavirus

OFFICE AND STAFF ADVICE AND INFORMATION CATALOGUE

Are you keeping your workers a safe distance from Coronavirus?

OFFICE AND STAFF ADVICE AND INFORMATION CATALOGUE

Social distancing floor stickers

Keep your team safe from Coronavirus

OFFICE AND STAFF ADVICE AND INFORMATION CATALOGUE

### Social distancing floor stickers

Keep your team safe from Coronavirus

OFFICE AND STAFF ADVICE AND INFORMATION CATALOGUE

## Social distancing floor stickers

Keep your team safe from Coronavirus