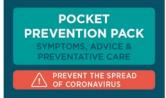

### Pocket Guide to coronavirus: Symptoms, advice and preventative care

**8 page Business Card sized leaflet.** Suitable for distribution to all staff as a handy 'quick' guide to core information and health service advice relating to coronavirus. Size: 85 x 55mm when folded.

### Pocket Guide to coronavirus: Symptoms, advice and preventative care

**8 page Business Card sized leaflet.** Suitable for distribution to all staff as a handy 'quick' guide to core information and health service advice relating to coronavirus.

Size: 85 x 55mm when folded.