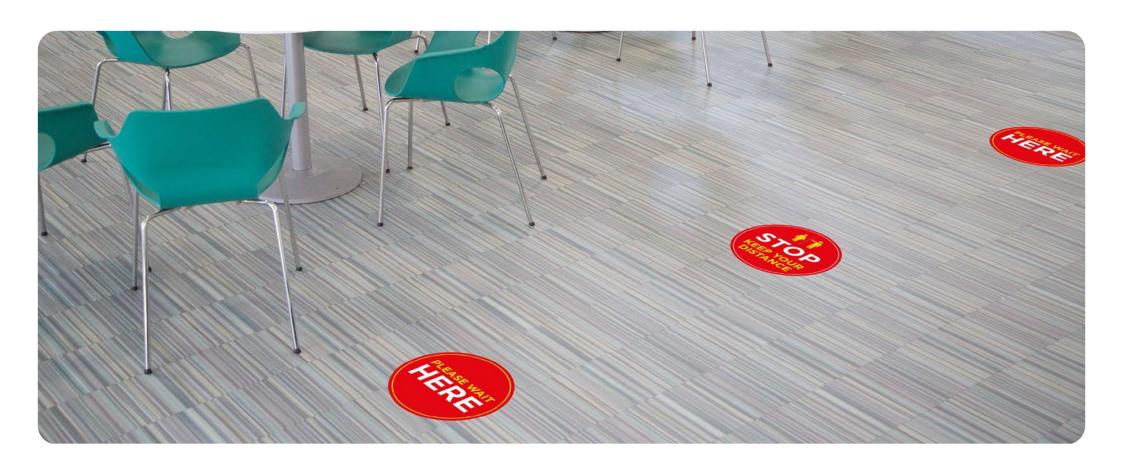

### **Social Distancing Floor Stickers**

Anti-slip floor stickers and tape are also available to help with social distancing.

The round floor stickers are available in 200, 400 and 800mm diameter.

Custom sizes and designs are available upon request.

### **Social Distancing floor stickers**

Anti-slip floor stickers to encourage social distancing.

Round floor stickers are available in 200, 400 and 800mm diameter.

Custom sizes and designs are available upon request. Available for indoor and outdoor use.

### **Social Distancing floor stickers**

Anti-slip floor stickers supplied with anti-slip tape to mark out areas to help with social distancing.

Standard recommended sized are as above. Custom sizes available upon request.