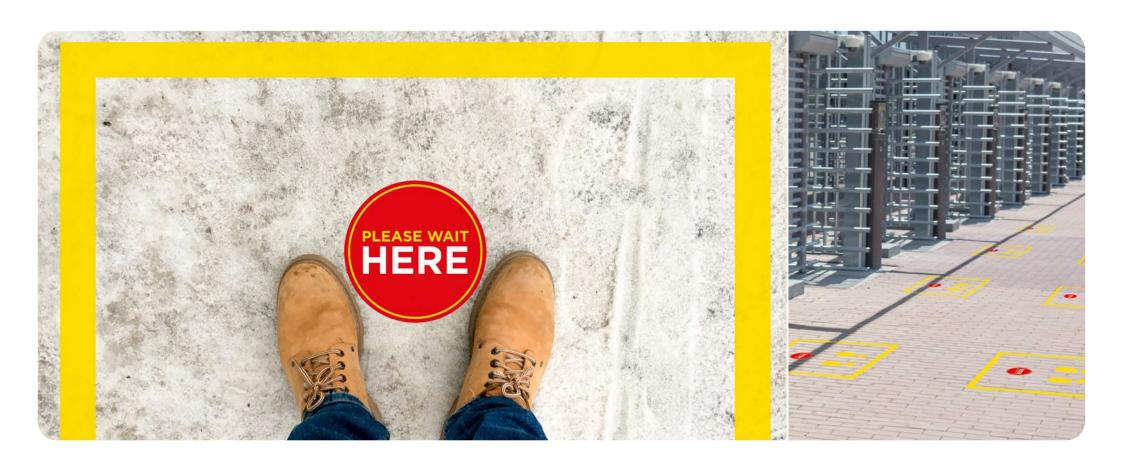

### **Social Distancing floor stickers**

Anti-slip floor stickers to encourage social distancing.

Round floor stickers are available in 200, 400 and 800mm diameter.

Custom sizes and designs are available upon request. Available for indoor and outdoor use.

WAIT **HERE** 

FS02

FS03

FS04

FS05

FS06

FS07

FS08