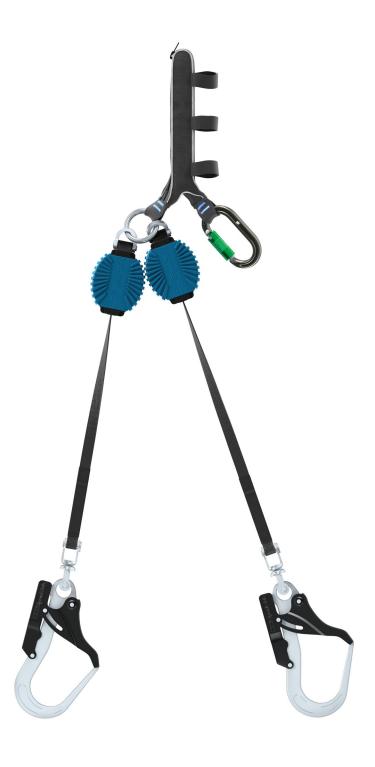

# TWIN LEG HYBRID LANYARD—DSL 2

## **DESCRIPTION**

Twin retractable leg fall arrest lanyard. Twin lanyards provide 100% attachment while climbing and traversing. The SP140 energy absorbing pack has a protective cover which attached to the harness and can be removed for inspection. The retractable lanyard leg reduces potential free fall distance and increase worker safety during a fall.

## **SPECIFICATION**

- Lanyard retracts to 0.75m and extends to 2m maximum
- SP140 energy absorbing pack for workers up to 140kg in weight
- User connection: Aluminium Triple-lock karabiner with captivating pin
- Anchor connection: lightweight steel scaffold hook with >50mm gate opening

## **MATERIALS**

- PPA lanyard webbing
- Aluminium karabiner
- Mild steel scaffold hook with zinc finish
- Mild steel ring with ED Black finish