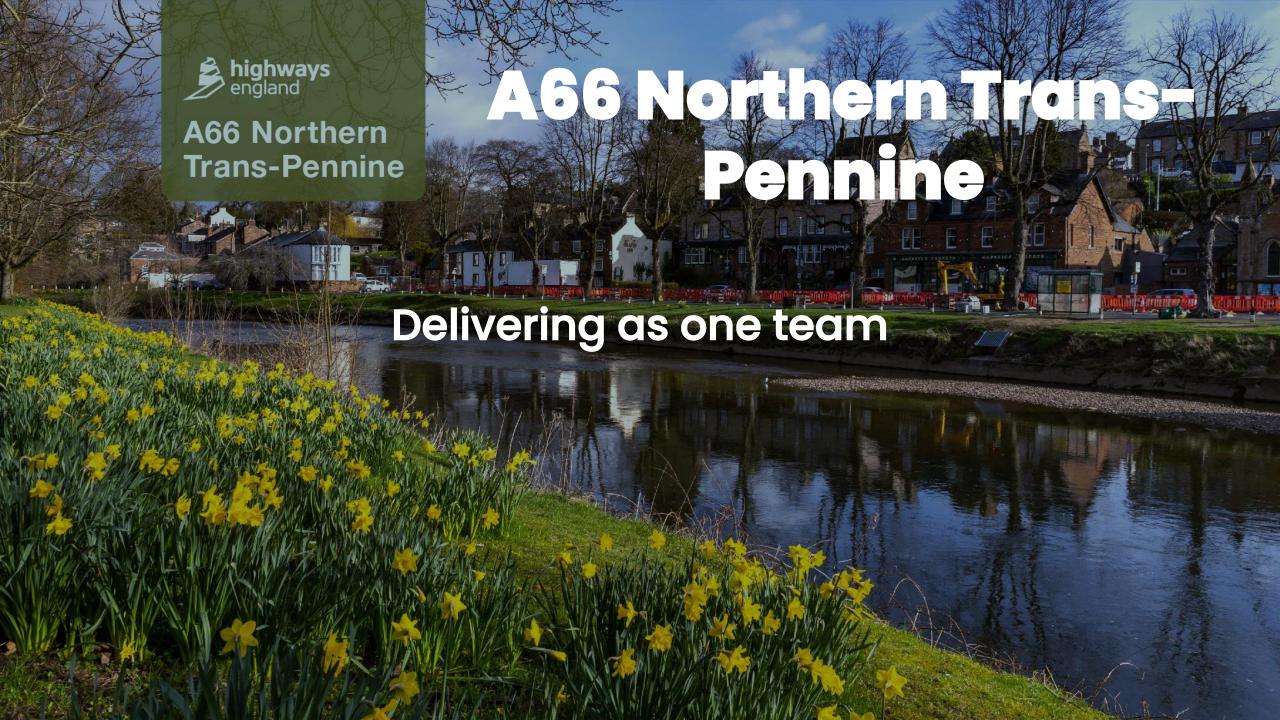

## A66 Northern Trans-Pennine

A number of sections of the A66 has been upgraded or bypassed since the 1970's. We now want to upgrade the remaining single carriageway sections to provide a safe and reliable journey between Penrith and Scotch Corner.