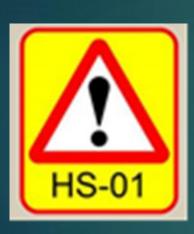

## Hazard/risk representation

Agreement to use yellow triangle and have developed a criteria for what is shown on drawings & models.

| Hazard                           | ls for inclusion on d               | rawings                                                                                                            |                                                                              |                                                  |                    |
|----------------------------------|-------------------------------------|--------------------------------------------------------------------------------------------------------------------|------------------------------------------------------------------------------|--------------------------------------------------|--------------------|
| Genera                           | ally, include Medium                | & High-level risks                                                                                                 |                                                                              |                                                  |                    |
|                                  | Hazard                              | Include as a hazard triangle on drawings                                                                           |                                                                              |                                                  |                    |
| Existing buildings Disconnection |                                     | Disconnection of existing services prior to demolition or alterations to, hazardous contents.                      |                                                                              | -                                                |                    |
|                                  |                                     |                                                                                                                    | Underground se                                                               | ervices should generally be drawn and not        |                    |
|                                  |                                     | listoric Foot and mouth                                                                                            | called up as a h                                                             |                                                  |                    |
| Previous/                        | Hazards for inclusio                |                                                                                                                    |                                                                              |                                                  |                    |
|                                  |                                     |                                                                                                                    |                                                                              |                                                  |                    |
|                                  |                                     | edium & High-level risks                                                                                           |                                                                              |                                                  |                    |
| Occupied                         | Hazard                              | Include as a hazard triangle on drawings                                                                           |                                                                              | Do not include as a hazard triangle on           | drawings           |
| properties                       | Live traffic                        | May be special considerations at specific locations (e.g. incide traffic).                                         | ntal unusual                                                                 | Not generally required.                          |                    |
| Access re                        | Asbestos                            | Yes (Presumed or confirmed)                                                                                        |                                                                              |                                                  |                    |
|                                  | 7,52,51,63                          |                                                                                                                    |                                                                              |                                                  |                    |
| Interface v                      |                                     |                                                                                                                    |                                                                              |                                                  |                    |
|                                  |                                     |                                                                                                                    |                                                                              |                                                  |                    |
| Railways:                        |                                     |                                                                                                                    |                                                                              |                                                  |                    |
|                                  | Underground services                | Hazard symbol for critical services.                                                                               |                                                                              | Services to be drawn                             |                    |
| Water cou                        | Overneau services                   | Yes.                                                                                                               |                                                                              |                                                  |                    |
| Contamina                        | Working at height                   |                                                                                                                    | Generally, no, but indicate where assumption is that edge protection will be |                                                  |                    |
| Noise<br>Ground w                |                                     | required.                                                                                                          |                                                                              |                                                  |                    |
| Unstable                         | Site welding                        |                                                                                                                    |                                                                              | Where unavoidable, there are requirements for    | r ventilation etc. |
| Mineral / r                      |                                     |                                                                                                                    |                                                                              | , , , , , , , , , , , , , , , , , , , ,          |                    |
| Structural                       | iai bouilu iliateriais              | Yes                                                                                                                |                                                                              | No                                               |                    |
| English was                      | Commed spaces                       |                                                                                                                    |                                                                              |                                                  |                    |
| Hazardous                        | Deep excuvations                    |                                                                                                                    |                                                                              | No                                               |                    |
| Foul sewe                        | i Mailual Hallullig                 | Include where it is anticipated that manual handling of unusual of size and shape is made necessary by the design. | ai items in terms                                                            | Generally, include on hazard register but not or | n drawing.         |
|                                  | Lifting operations                  | or size and shape is made necessary by the design.                                                                 |                                                                              | Generally, include on hazard register but not or | n drawing.         |
|                                  | Temporary stability                 |                                                                                                                    |                                                                              | Generally, include on hazard register but not or | n drawing.         |
|                                  | Unusual sequence                    | Any specific construction sequence assumed as part of the des                                                      | sign.                                                                        |                                                  |                    |
| Demolition/dismantling sequence  |                                     | Any specific sequence assumed as part of the design.                                                               |                                                                              |                                                  |                    |
|                                  | Plant restrictions (e.g. on loading | structures, Yes                                                                                                    |                                                                              |                                                  |                    |
|                                  | on headroom)                        |                                                                                                                    |                                                                              |                                                  |                    |
|                                  | Construction activity within 6km o  | f airfield                                                                                                         |                                                                              | Generally, include on hazard register but not or | n drawing.         |