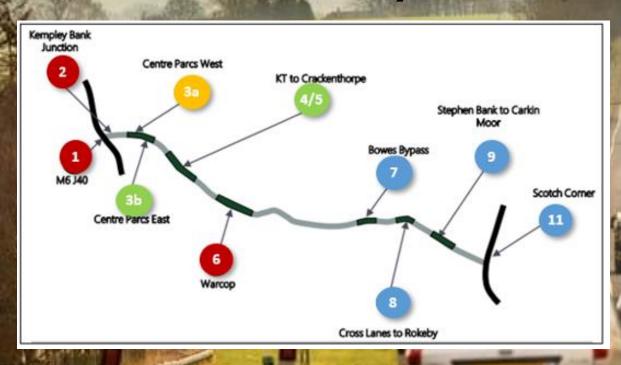

The project covers the length of the A66 between the A1 at Scotch Corner and the M6 J40 at Penrith, which is approximately 50 miles long, and is intermittently dualled with six separate sections of single carriageway that collectively comprise 18 miles. These are shown on the route map (below). Due to their height above sea level, locations along the route are particularly vulnerable to severe weather incidents.