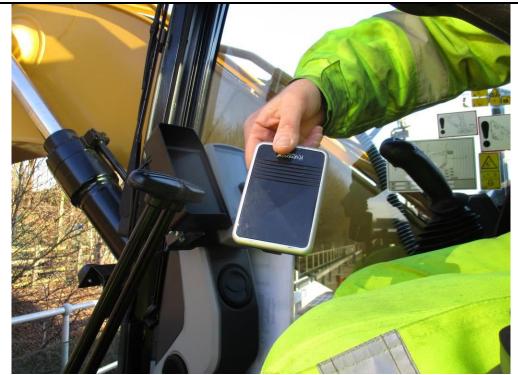

| Description<br>of Blue Star<br>Item               | <ul> <li>This blue star was awarded for our proactive approach to plant people interface. The following collective measures to improve PPI on the project were recognised including:</li> <li>The high standard of our PPI training conducted by the works manager was recognised.</li> <li>The simple use of a bell push button for the ganger to communicate with the plant operator and stop works to allow him to approach the machine was witnessed.</li> <li>The dumper permit we have implemented was discussed and the rigorous controls to prevent PPI in respect to dumpers.</li> <li>The project light vehicle reversing procedure and controls to ensure people are checking behind and the way we are relaying these controls to the workforce using a short video clip.</li> </ul> |
|---------------------------------------------------|--------------------------------------------------------------------------------------------------------------------------------------------------------------------------------------------------------------------------------------------------------------------------------------------------------------------------------------------------------------------------------------------------------------------------------------------------------------------------------------------------------------------------------------------------------------------------------------------------------------------------------------------------------------------------------------------------------------------------------------------------------------------------------------------------|
| Benefits of<br>Blue Star<br>Item                  | The project has placed this fatal risk high on our agenda. The tireless effort by the fatal risk working group in respect to PPI has resulted in us putting in controls to in many cases eliminate plant people interface.                                                                                                                                                                                                                                                                                                                                                                                                                                                                                                                                                                       |
| Details and<br>Cost of any<br>Specific<br>Product | These controls have minimal cost other than the time and effort put into them by staff.  Time that is considered very worthwhile                                                                                                                                                                                                                                                                                                                                                                                                                                                                                                                                                                                                                                                                 |

## Photograph