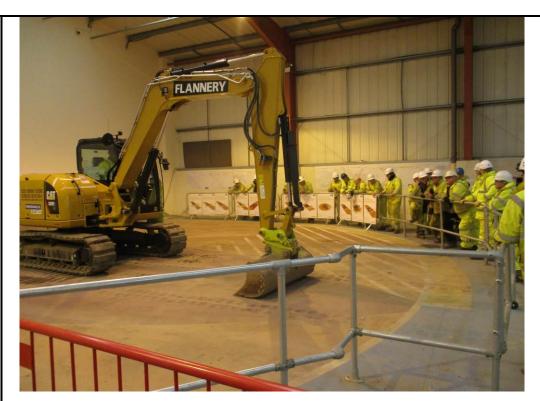

| Description<br>of Blue Star<br>Item               | <ul> <li>This blue star was awarded for our proactive approach to plant people interface. The following collective measures to improve PPI on the project were recognised including:</li> <li>The high standard of our PPI training conducted by the works manager was recognised.</li> <li>The simple use of a bell push button for the ganger to communicate with the plant operator and stop works to allow him to approach the machine was witnessed.</li> <li>The dumper permit we have implemented was discussed and the rigorous controls to prevent PPI in respect to dumpers.</li> <li>The project light vehicle reversing procedure and controls to ensure people are checking behind and the way we are relaying these controls to the workforce using a short video clip.</li> </ul> |
|---------------------------------------------------|--------------------------------------------------------------------------------------------------------------------------------------------------------------------------------------------------------------------------------------------------------------------------------------------------------------------------------------------------------------------------------------------------------------------------------------------------------------------------------------------------------------------------------------------------------------------------------------------------------------------------------------------------------------------------------------------------------------------------------------------------------------------------------------------------|
| Benefits of<br>Blue Star<br>Item                  | The project has placed this fatal risk high on our agenda. The tireless effort by the fatal risk working group in respect to PPI has resulted in us putting in controls to in many cases eliminate plant people interface.                                                                                                                                                                                                                                                                                                                                                                                                                                                                                                                                                                       |
| Details and<br>Cost of any<br>Specific<br>Product | These controls have minimal cost other than the time and effort put into them by staff.  Time that is considered very worthwhile                                                                                                                                                                                                                                                                                                                                                                                                                                                                                                                                                                                                                                                                 |

## Photograph