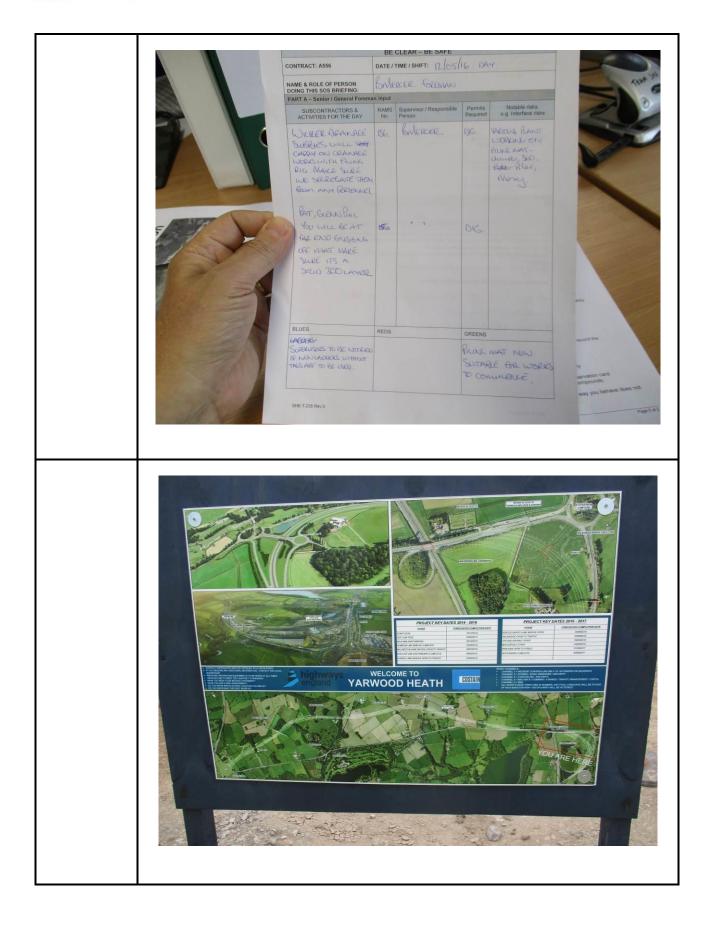

| Description<br>of Blue Star<br>Item               | RtB 10 – Communication of Risk. A Supervisor meeting is held at 16.00 each day to discuss the work that has taken place that day, and the work proposed for the following day, to identify any issues or potential clashes of work activity. An SoS Briefing document is then prepared listing the activities taking place at each area of the site, who the contractor is, what they are doing, the plant and people involved, planned deliveries, and a target of what is to be completed by the end of the week. The Briefing document also includes blue (instructions), red (issues) and green (positive feedback) SHE Information. There are also sections on Quality Observations and the Weather Forecast.                                                                                                                                                                                                                           |
|---------------------------------------------------|----------------------------------------------------------------------------------------------------------------------------------------------------------------------------------------------------------------------------------------------------------------------------------------------------------------------------------------------------------------------------------------------------------------------------------------------------------------------------------------------------------------------------------------------------------------------------------------------------------------------------------------------------------------------------------------------------------------------------------------------------------------------------------------------------------------------------------------------------------------------------------------------------------------------------------------------|
| Benefits of<br>Blue Star<br>Item                  | The SoS seen for the day of the inspection also included Best Practice information on the use of coloured cones on site. The site has recently introduced an additional SoS 'Be Clear – Be Safe' Briefing page, which is to be completed by the Supervisor at the work area. This includes the activities proposed, the relevant RAMS and Permit references, and any significant risks. It also has a place to list any proposed deliveries, toolbox talks or safety alerts delivered, feedback from the workforce, and a 'Take 5' section with 5 questions to be answered before commencing work. An aerial picture of the site is displayed at each work area with 'You Are Here' marked on it, the proposed finished layout, key programme dates, key site rules, and radio channel details for different forms of communication on site. Hazard Boards are also displayed outside the welfare facilities at the main work areas on site. |
| Details and<br>Cost of any<br>Specific<br>Product |                                                                                                                                                                                                                                                                                                                                                                                                                                                                                                                                                                                                                                                                                                                                                                                                                                                                                                                                              |