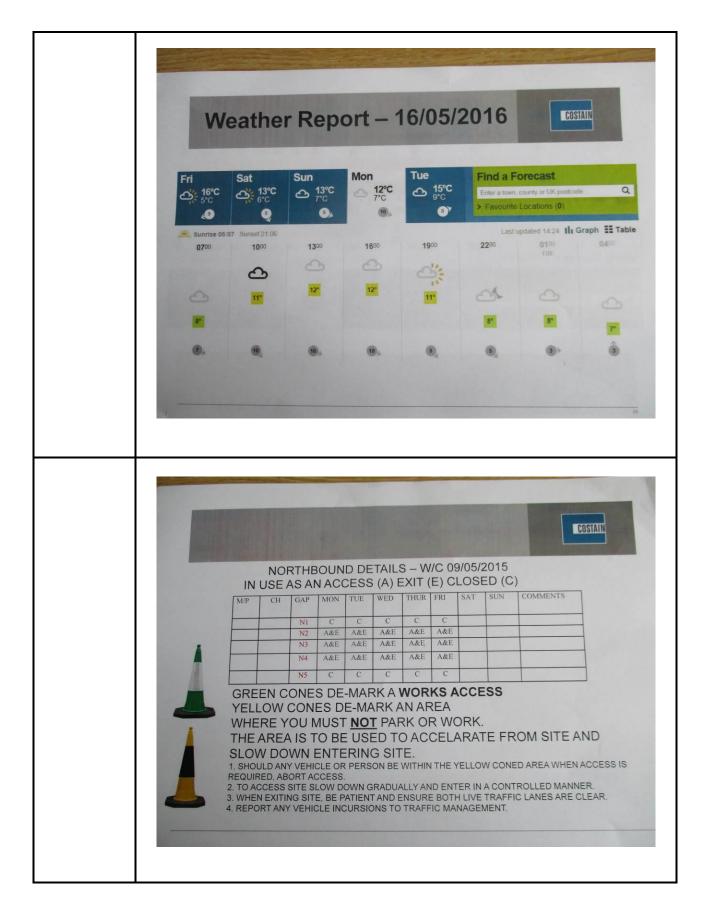

| Description<br>of Blue Star<br>Item               | RtB 10 – Communication of Risk. A Supervisor meeting is held at 16.00 each day to discuss the work that has taken place that day, and the work proposed for the following day, to identify any issues or potential clashes of work activity. An SoS Briefing document is then prepared listing the activities taking place at each area of the site, who the contractor is, what they are doing, the plant and people involved, planned deliveries, and a target of what is to be completed by the end of the week. The Briefing document also includes blue (instructions), red (issues) and green (positive feedback) SHE Information. There are also sections on Quality Observations and the Weather Forecast.                                                                                                                                                                                                                           |
|---------------------------------------------------|----------------------------------------------------------------------------------------------------------------------------------------------------------------------------------------------------------------------------------------------------------------------------------------------------------------------------------------------------------------------------------------------------------------------------------------------------------------------------------------------------------------------------------------------------------------------------------------------------------------------------------------------------------------------------------------------------------------------------------------------------------------------------------------------------------------------------------------------------------------------------------------------------------------------------------------------|
| Benefits of<br>Blue Star<br>Item                  | The SoS seen for the day of the inspection also included Best Practice information on the use of coloured cones on site. The site has recently introduced an additional SoS 'Be Clear – Be Safe' Briefing page, which is to be completed by the Supervisor at the work area. This includes the activities proposed, the relevant RAMS and Permit references, and any significant risks. It also has a place to list any proposed deliveries, toolbox talks or safety alerts delivered, feedback from the workforce, and a 'Take 5' section with 5 questions to be answered before commencing work. An aerial picture of the site is displayed at each work area with 'You Are Here' marked on it, the proposed finished layout, key programme dates, key site rules, and radio channel details for different forms of communication on site. Hazard Boards are also displayed outside the welfare facilities at the main work areas on site. |
| Details and<br>Cost of any<br>Specific<br>Product |                                                                                                                                                                                                                                                                                                                                                                                                                                                                                                                                                                                                                                                                                                                                                                                                                                                                                                                                              |