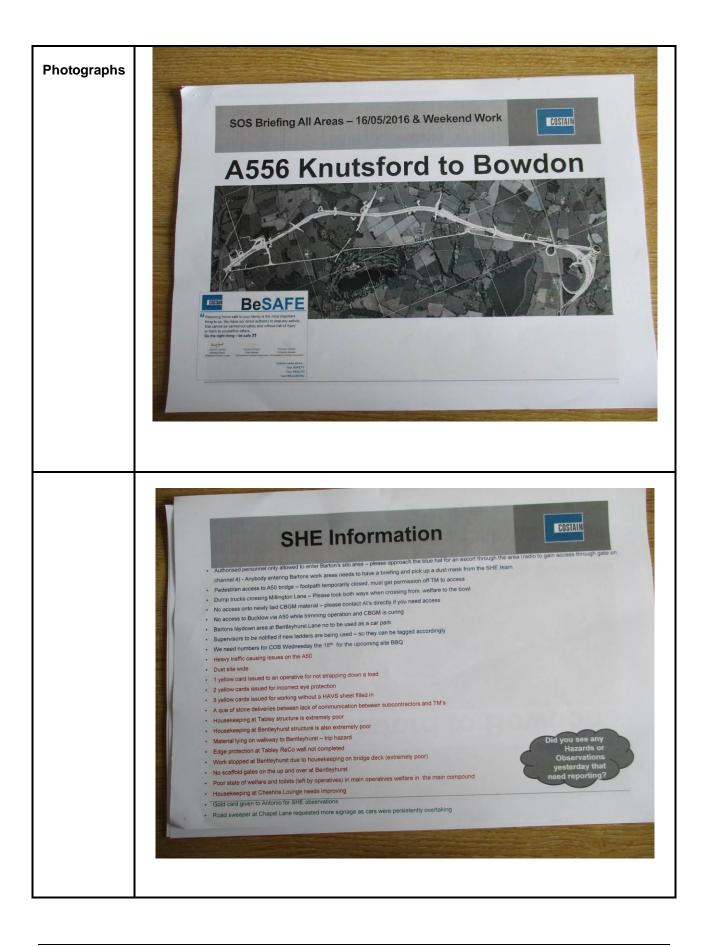

| Description<br>of Blue Star<br>Item               | RtB 10 – Communication of Risk. A Supervisor meeting is held at 16.00 each day to discuss the work that has taken place that day, and the work proposed for the following day, to identify any issues or potential clashes of work activity. An SoS Briefing document is then prepared listing the activities taking place at each area of the site, who the contractor is, what they are doing, the plant and people involved, planned deliveries, and a target of what is to be completed by the end of the week. The Briefing document also includes blue (instructions), red (issues) and green (positive feedback) SHE Information. There are also sections on Quality Observations and the Weather Forecast.                                                                                                                                                                                                                           |
|---------------------------------------------------|----------------------------------------------------------------------------------------------------------------------------------------------------------------------------------------------------------------------------------------------------------------------------------------------------------------------------------------------------------------------------------------------------------------------------------------------------------------------------------------------------------------------------------------------------------------------------------------------------------------------------------------------------------------------------------------------------------------------------------------------------------------------------------------------------------------------------------------------------------------------------------------------------------------------------------------------|
| Benefits of<br>Blue Star<br>Item                  | The SoS seen for the day of the inspection also included Best Practice information on the use of coloured cones on site. The site has recently introduced an additional SoS 'Be Clear – Be Safe' Briefing page, which is to be completed by the Supervisor at the work area. This includes the activities proposed, the relevant RAMS and Permit references, and any significant risks. It also has a place to list any proposed deliveries, toolbox talks or safety alerts delivered, feedback from the workforce, and a 'Take 5' section with 5 questions to be answered before commencing work. An aerial picture of the site is displayed at each work area with 'You Are Here' marked on it, the proposed finished layout, key programme dates, key site rules, and radio channel details for different forms of communication on site. Hazard Boards are also displayed outside the welfare facilities at the main work areas on site. |
| Details and<br>Cost of any<br>Specific<br>Product |                                                                                                                                                                                                                                                                                                                                                                                                                                                                                                                                                                                                                                                                                                                                                                                                                                                                                                                                              |