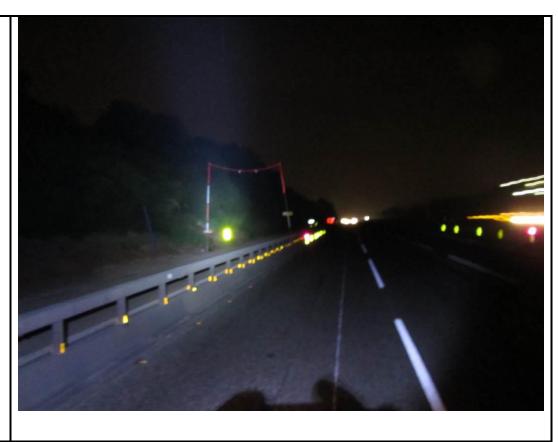

|                                                   | Solar LED Flashing lights on the GS6 goal posts for Night- time working.                                                                                                                                                                                                                                                                                                                                                                                                       |
|---------------------------------------------------|--------------------------------------------------------------------------------------------------------------------------------------------------------------------------------------------------------------------------------------------------------------------------------------------------------------------------------------------------------------------------------------------------------------------------------------------------------------------------------|
| Description<br>of Blue Star<br>Item               | The LED lights are solar charged and are low voltage which need no maintenance and have been working and still working from the date installed on the 01/05/16.                                                                                                                                                                                                                                                                                                                |
| Benefits of<br>Blue Star<br>Item                  | Whilst working on days the GS6 goal posts are clearly visible and you can see the height restriction for the Overhead Cables and structures.  But on Nights this is not the case and it is really hard to see the height restriction between the goal posts so I tried to come up with an idea on how to make them more visible by putting LED Flashing lights across the GS6 goal posts to make them more visible at night witch make the height restriction clearly visible. |
| Details and<br>Cost of any<br>Specific<br>Product | White LEDs about £10 Red £18 and Blue £8.50                                                                                                                                                                                                                                                                                                                                                                                                                                    |

Red for Overhead Cables

Blue and white for Overhead Structures

Red for Overhead Cables

As you can see the GS6 goal posts are not Visible but you can see the LED lights

Blue and white for Overhead Structures