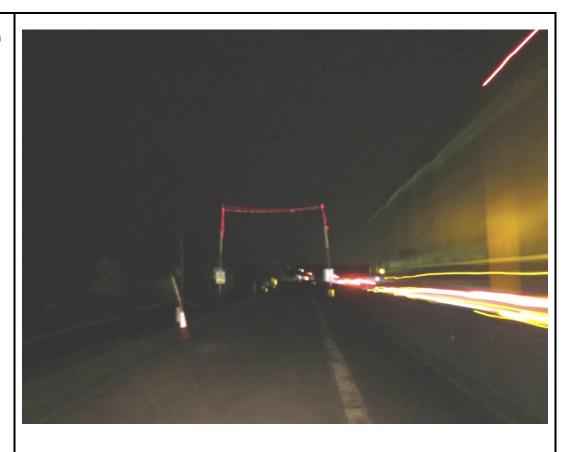

|                                                   | Solar LED Flashing lights on the GS6 goal posts for Night- time working.                                                                                                                                                                                                                                                                                                                                                                                                       |
|---------------------------------------------------|--------------------------------------------------------------------------------------------------------------------------------------------------------------------------------------------------------------------------------------------------------------------------------------------------------------------------------------------------------------------------------------------------------------------------------------------------------------------------------|
| Description<br>of Blue Star<br>Item               | The LED lights are solar charged and are low voltage which need no maintenance and have been working and still working from the date installed on the 01/05/16.                                                                                                                                                                                                                                                                                                                |
| Benefits of<br>Blue Star<br>Item                  | Whilst working on days the GS6 goal posts are clearly visible and you can see the height restriction for the Overhead Cables and structures.  But on Nights this is not the case and it is really hard to see the height restriction between the goal posts so I tried to come up with an idea on how to make them more visible by putting LED Flashing lights across the GS6 goal posts to make them more visible at night witch make the height restriction clearly visible. |
| Details and<br>Cost of any<br>Specific<br>Product | White LEDs about £10 Red £18 and Blue £8.50                                                                                                                                                                                                                                                                                                                                                                                                                                    |

Red for Overhead Cables

Blue and white for Overhead Structures

Red for Overhead Cables

As you can see the GS6 goal posts are not Visible but you can see the LED lights

Blue and white for Overhead Structures