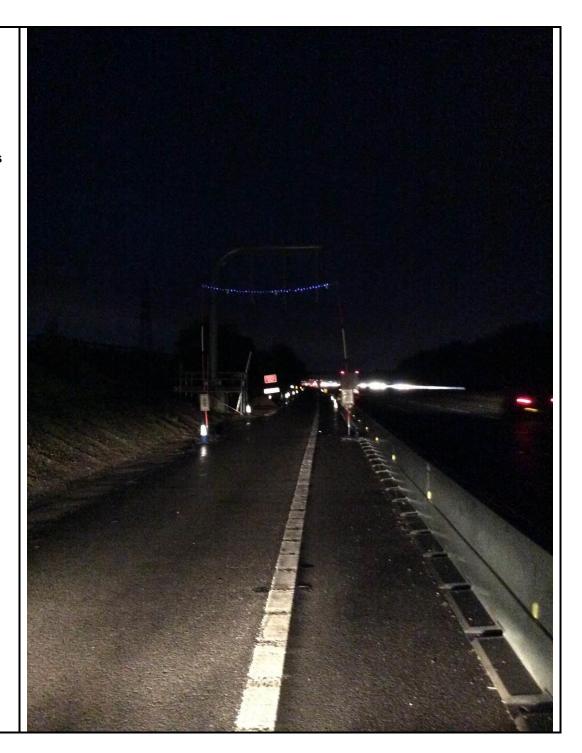

|                                                   | Solar LED Flashing lights on the GS6 goal posts for Night- time working.                                                                                                                                                                                                                                                                                                                                                                                                       |
|---------------------------------------------------|--------------------------------------------------------------------------------------------------------------------------------------------------------------------------------------------------------------------------------------------------------------------------------------------------------------------------------------------------------------------------------------------------------------------------------------------------------------------------------|
| Description<br>of Blue Star<br>Item               | The LED lights are solar charged and are low voltage which need no maintenance and have been working and still working from the date installed on the 01/05/16.                                                                                                                                                                                                                                                                                                                |
| Benefits of<br>Blue Star<br>Item                  | Whilst working on days the GS6 goal posts are clearly visible and you can see the height restriction for the Overhead Cables and structures.  But on Nights this is not the case and it is really hard to see the height restriction between the goal posts so I tried to come up with an idea on how to make them more visible by putting LED Flashing lights across the GS6 goal posts to make them more visible at night witch make the height restriction clearly visible. |
| Details and<br>Cost of any<br>Specific<br>Product | White LEDs about £10 Red £18 and Blue £8.50                                                                                                                                                                                                                                                                                                                                                                                                                                    |

Red for Overhead Cables

Blue and white for Overhead Structures

Red for Overhead Cables

As you can see the GS6 goal posts are not Visible but you can see the LED lights

Blue and white for Overhead Structures