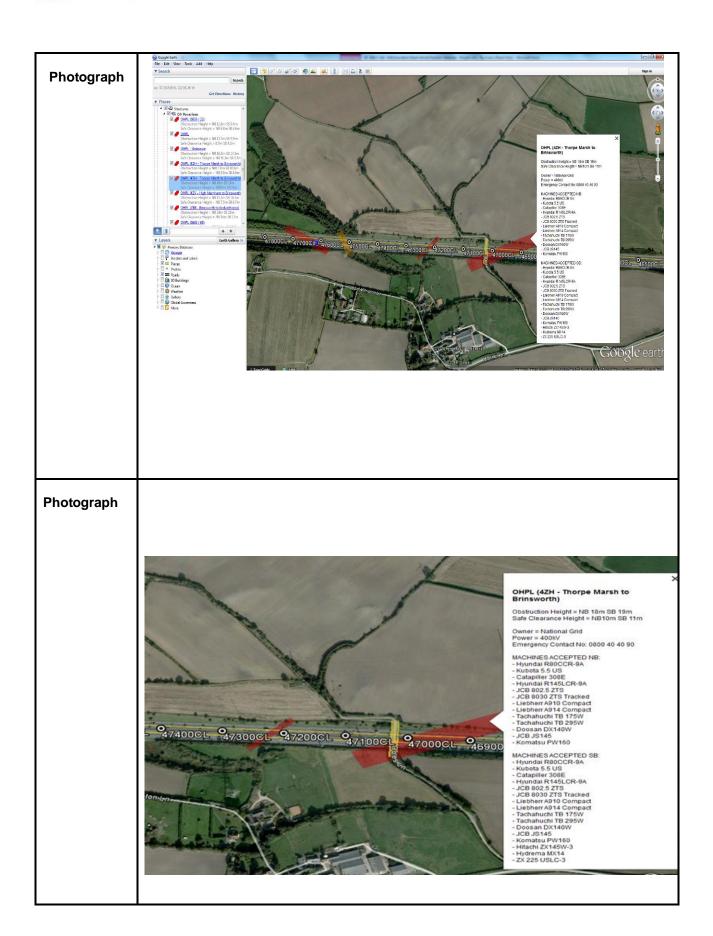

| Description<br>of Blue Star<br>Item               | Planning tool for works that interface with OH services, obstructions and buried services  Adaption of Google Earth to show the extent of the Scheme by Chainage Highlights the following obstruction that may be come into contact with during construction works: Overhead Cables, Overbridges, Underbridges, Culverts, and Underpasses.  When clicking the highlighted areas a dialogue box will open giving information regarding that obstruction Overhead Cables will also list all the current plant on that project that is safe to work directly below with no additional safety devices such as height restrictors |
|---------------------------------------------------|------------------------------------------------------------------------------------------------------------------------------------------------------------------------------------------------------------------------------------------------------------------------------------------------------------------------------------------------------------------------------------------------------------------------------------------------------------------------------------------------------------------------------------------------------------------------------------------------------------------------------|
| Benefits of<br>Blue Star<br>Item                  | Standardised planning tool that provides accurate and instant information enhancing assurance and efficiency.  Available to be used on mobile devices such as I-Pads  Reference tool for engineers when producing Permits  Highlights all obstructions above and structures below ground prior to heading out on site. I.e. Culverts, underbridges ext.                                                                                                                                                                                                                                                                      |
| Details and<br>Cost of any<br>Specific<br>Product | N/A                                                                                                                                                                                                                                                                                                                                                                                                                                                                                                                                                                                                                          |