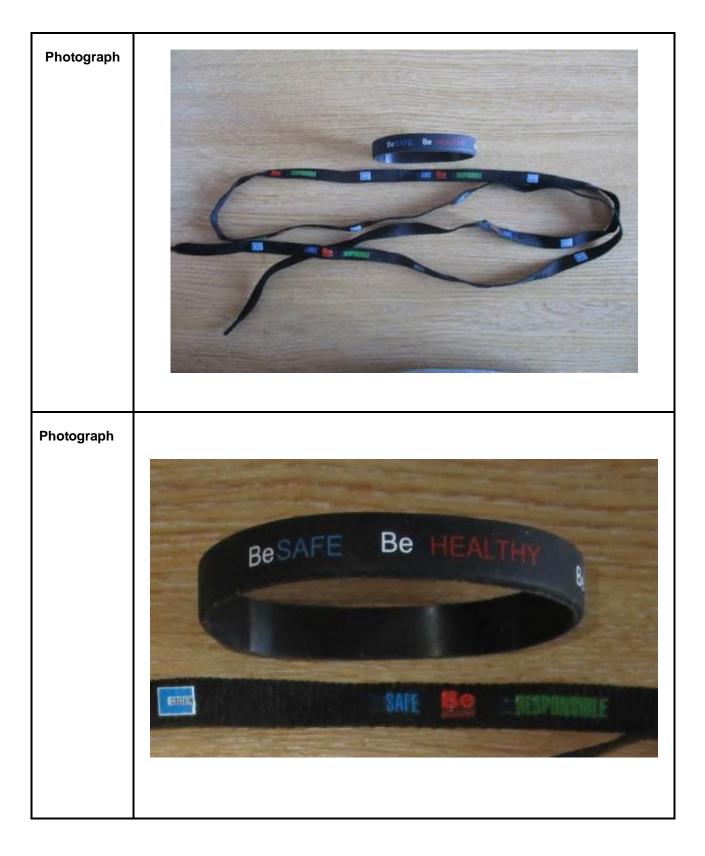

| Description                | Boot laces and wrist bands that are printed with key messages.                                                                 |
|----------------------------|--------------------------------------------------------------------------------------------------------------------------------|
| of Blue Star<br>Item       | The last thing people do before commencing their shift is tie their boot laces- reminding them of the focus in all that we do. |
|                            | It also 'ties' in nicely with the Back to Boots campaign currently being run by Highways.                                      |
|                            |                                                                                                                                |
|                            |                                                                                                                                |
|                            |                                                                                                                                |
|                            |                                                                                                                                |
| Benefits of                | Promotion of SHE Strategy                                                                                                      |
| Blue Star<br>Item          | Sublime reminder of 'SHE' prior to commencing work<br>Issue of new laces to all                                                |
|                            |                                                                                                                                |
|                            |                                                                                                                                |
|                            |                                                                                                                                |
|                            |                                                                                                                                |
|                            |                                                                                                                                |
|                            | N/A                                                                                                                            |
| Details and<br>Cost of any |                                                                                                                                |
| Specific<br>Product        |                                                                                                                                |
|                            |                                                                                                                                |
|                            |                                                                                                                                |