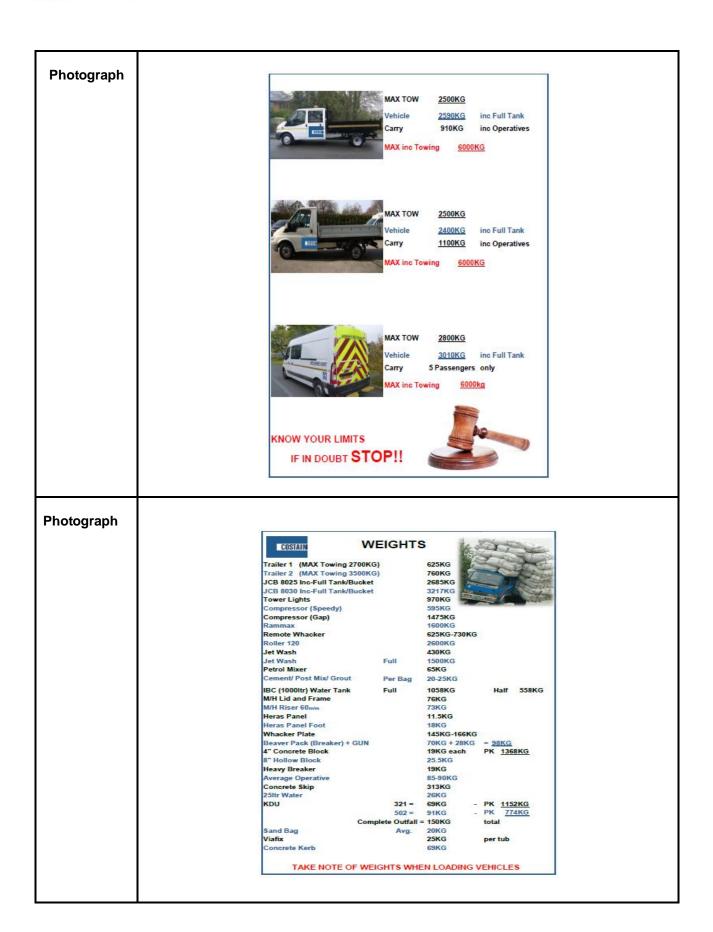

| Description<br>of Blue Star<br>Item               | Information sheet that provides clear information of accurate vehicle payloads with additional information of the weights of general materials that are transported on site.  Sheets issued to all site personnel and FLS  Vehicle types weighed at local weighbridge with full tank of fuel to give accurate representation of current un-laden weights |
|---------------------------------------------------|----------------------------------------------------------------------------------------------------------------------------------------------------------------------------------------------------------------------------------------------------------------------------------------------------------------------------------------------------------|
| Benefits of<br>Blue Star<br>Item                  | Enhancement of awareness of what can legally be carried for both FLS and vehicle drivers.  Driver awareness of what materials weigh to allow more accurate calculations to be undertaken.                                                                                                                                                                |
| Details and<br>Cost of any<br>Specific<br>Product | N/A                                                                                                                                                                                                                                                                                                                                                      |