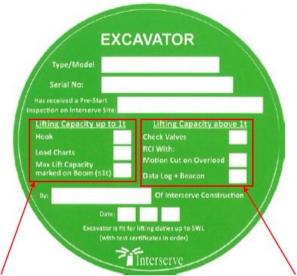

## **Photograph**

Green stickers for use on excavators that will be used for lifting

## New Sticker Regime

In order to facilitate the identification of excavators that are equipped for lifting operations, and there capabilities, an excavator sticker regime has been developed as below;

This section completed for excavators with a lifting capacity up to 1t (or an overturning moment up to 40,000 hlm) on confirmation arrangements detailed are in place.

This section completed for excavators with a lifting capacity greater than 1t (or an overturning moment greater than 40,000 Nm) on confirmation arrangements detailed are in place.