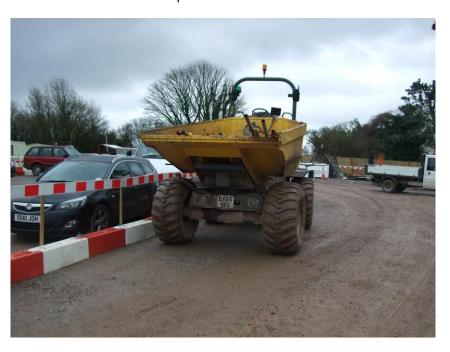

| Description<br>of Blue Star<br>Item               | The construction of the new Merafield Road Bridge spanning the A38 dual carriageway involves the re-alignment of Merafield Road. The site team have looked at how plant and pedestrians interface on the site and have looked at a number of areas where this can either be eliminated or managed more effectively. With some activities the proximity of plant to pedestrians cannot be eliminated and the use of forward tipping dumpers on the site was investigated. With the help of Interserve Site Services the site team have hired in a Neuson 9t swivel tip dumper with a forward looking camera fitted below the tipping skip to provide the driver with a clear view of what is in front of the dumper. This dumper is also fitted with a green light which identifies when the driver has his seat belt on. |
|---------------------------------------------------|--------------------------------------------------------------------------------------------------------------------------------------------------------------------------------------------------------------------------------------------------------------------------------------------------------------------------------------------------------------------------------------------------------------------------------------------------------------------------------------------------------------------------------------------------------------------------------------------------------------------------------------------------------------------------------------------------------------------------------------------------------------------------------------------------------------------------|
| Benefits of<br>Blue Star<br>Item                  | Reduces the risk of personnel being struck by plant.                                                                                                                                                                                                                                                                                                                                                                                                                                                                                                                                                                                                                                                                                                                                                                     |
| Details and<br>Cost of any<br>Specific<br>Product | Interserve Site Services – 9T swivel tip dumper @ £215/week.                                                                                                                                                                                                                                                                                                                                                                                                                                                                                                                                                                                                                                                                                                                                                             |

## Photograph

## 9t swivel dumper with forward view camera