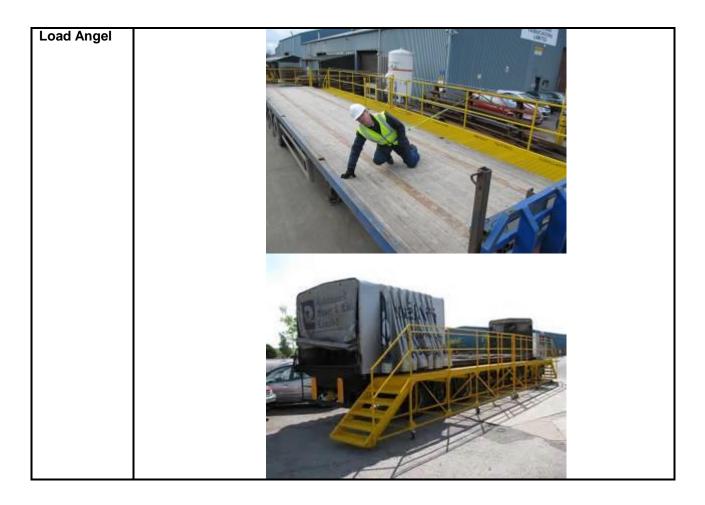

## Description of Blue Star Item

Good compliance with RtB 16 – Working at Height on the project. Some plant has been fitted with GPS to avoid the need for setting out engineers to work at height on batters. Permanent fencing was installed early along the top of cuttings to prevent falls from height, and during the summer, a remote controlled mower was used to cut the grass on some of the steep embankments to reduce the risk of slips, trips and falls. Units for the new footbridge installed on the A45 were pre-cast off site and delivered with edge protection pre-installed before they were lifted and installed, thus reducing the risks for working at height. There has also been good general compliance with RtB 25 – Loading and Unloading Vehicles, including the use of a mobile platform at the main bridge works. This can be placed alongside vehicles to provide a safe working platform and access when unloading plant and materials.

## Benefits of Blue Star Item

The GPS on machines and the remote control mower and pre-installed edge protection prevent the need for a person to even work at height and so Eliminate the Hazard in the ERICPD hierarchy. Permeant fencing installed early and purchase of a Load Angel helped to Control the Hazard in the ERICPD hierarchy.

| Details and<br>Cost of any<br>Specific<br>Product | <ul> <li>The mower is a no more costly than a sit on or tractor type</li> <li>Negligible costs for pre-installed pedestrian guard rail.</li> <li>GPS on excavator is expensive, but is balanced by reduced cost of need for engineer with a hand held GPS</li> <li>Load Angel was purchased 2<sup>nd</sup> hand for £4k</li> </ul>                                                                                                                                                                                                                                                                                                                                                                                                                                                                                                                                                                                                                                                                                                                                                                                                                                                                                                                                                                                                                                                                                                                                                                                                                                                                                                                                                                                                                                                                                                                                                                                                                                                                                                                                                                                             |
|---------------------------------------------------|--------------------------------------------------------------------------------------------------------------------------------------------------------------------------------------------------------------------------------------------------------------------------------------------------------------------------------------------------------------------------------------------------------------------------------------------------------------------------------------------------------------------------------------------------------------------------------------------------------------------------------------------------------------------------------------------------------------------------------------------------------------------------------------------------------------------------------------------------------------------------------------------------------------------------------------------------------------------------------------------------------------------------------------------------------------------------------------------------------------------------------------------------------------------------------------------------------------------------------------------------------------------------------------------------------------------------------------------------------------------------------------------------------------------------------------------------------------------------------------------------------------------------------------------------------------------------------------------------------------------------------------------------------------------------------------------------------------------------------------------------------------------------------------------------------------------------------------------------------------------------------------------------------------------------------------------------------------------------------------------------------------------------------------------------------------------------------------------------------------------------------|
| Remote<br>control<br>Mower                        |                                                                                                                                                                                                                                                                                                                                                                                                                                                                                                                                                                                                                                                                                                                                                                                                                                                                                                                                                                                                                                                                                                                                                                                                                                                                                                                                                                                                                                                                                                                                                                                                                                                                                                                                                                                                                                                                                                                                                                                                                                                                                                                                |
| GPS on Excavator                                  | SCANASOF SCA |